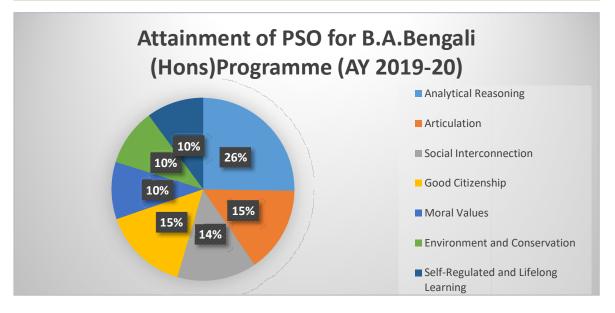

### **Pie Charts:**

Pie charts were used to visually represent the percentage distribution of student attainment for each qualitative indicator within the Honours Program.

- 1. Analytical Reasoning
- 2. Articulation
- 3. Social Interconnection
- 4. Good Citizenship
- 5. Moral Values
- 6. Environmental Conservation
- 7. Self-Regulated and Lifelong Learning

# B.A. Department of Bengali (Honours) PSO and CO