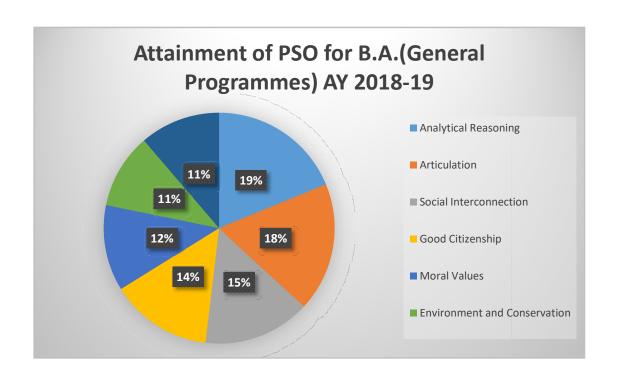

## **Percentage Analysis:**

Based on the student feedback, percentage attainment for each qualitative indicator was calculated.

### **Pie Charts:**

Pie charts were used to visually represent the percentage distribution of student attainment for each qualitative indicator within the Honours Program.

- 1. Analytical Reasoning
- 2. Articulation
- 3. Social Interconnection
- 4. Good Citizenship
- 5. Moral Values
- 6. Environmental Conservation
- 7. Self-Regulated and Lifelong Learning