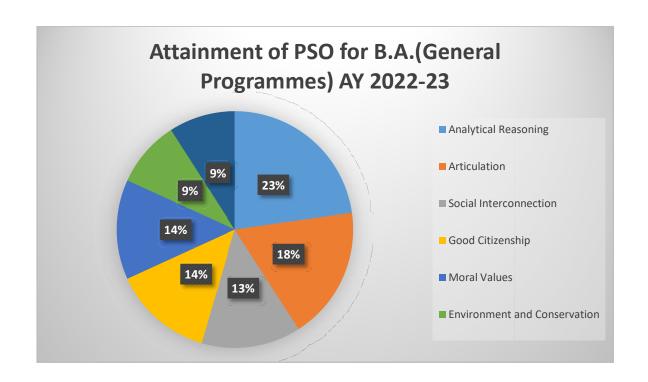

### **Pie Charts:**

Pie charts were used to visually represent the percentage distribution of student attainment for each qualitative indicator within the Honours Program.

- 1. Analytical Reasoning
- 2. Articulation
- 3. Social Interconnection
- 4. Good Citizenship
- 5. Moral Values
- 6. Environmental Conservation
- 7. Self-Regulated and Lifelong Learning

## **Percentage Analysis:**

Based on the student feedback, percentage attainment for each qualitative indicator was calculated.