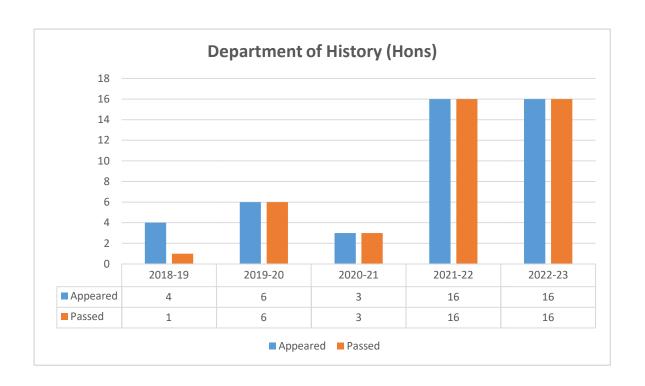

## **Separate Honours and General Programmes:**

Separate bar diagrams were created for the Honours and General Programmess, with each bar indicating the year-wise appearance and pass out rates of students from 2018 to 2023.

# B.A. Department of Education (Honours) PSO and CO

B.A. Department of History (Honours) PSO and CO