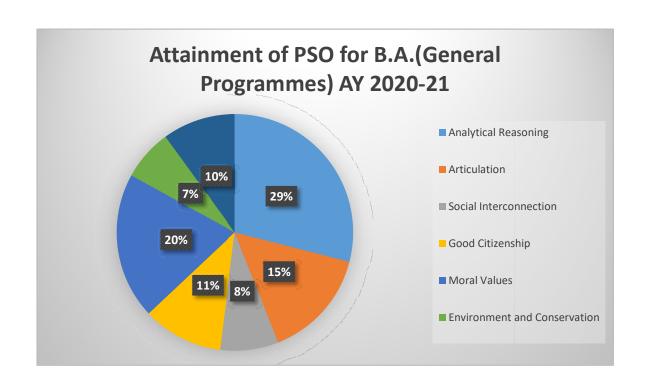

## **Percentage Analysis:**

Based on the student feedback, percentage attainment for each qualitative indicator was calculated.

### **Pie Charts:**

Pie charts were used to visually represent the percentage distribution of student attainment for each qualitative indicator within the Honours Program.

- 1. Analytical Reasoning
- 2. Articulation
- 3. Social Interconnection
- 4. Good Citizenship
- 5. Moral Values
- 6. Environmental Conservation
- 7. Self-Regulated and Lifelong Learning