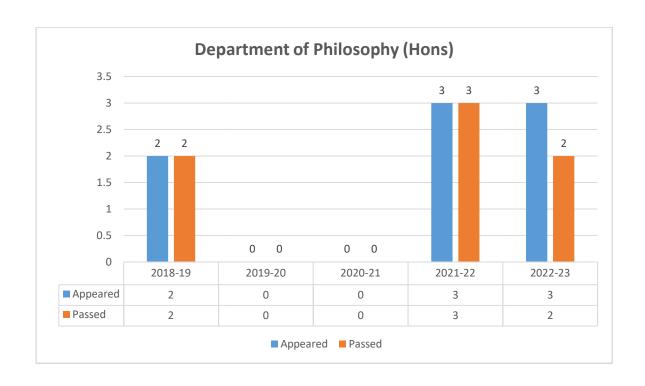

# B.A. Department of Philosophy (Honours) PSO and CO

## **Separate Honours and General Programmes:**

Separate bar diagrams were created for the Honours and General Programmess, with each bar indicating the year-wise appearance and pass out rates of students from 2018 to 2023.

## **Categorization:**

Data was categorized year-wise for both Honours and General Programmes separately, highlighting the number of students who appeared for exams and those who successfully passed.