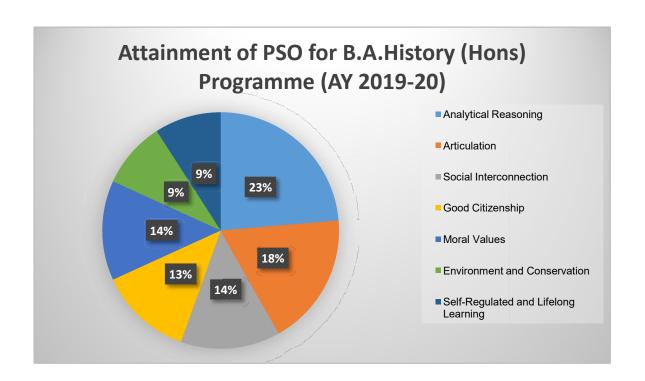

### **Pie Charts:**

Pie charts were used to visually represent the percentage distribution of student attainment for each qualitative indicator within the Honours Program.

# B.A. Department of Education (Honours) PSO and CO

B.A. Department of History (Honours) PSO and CO