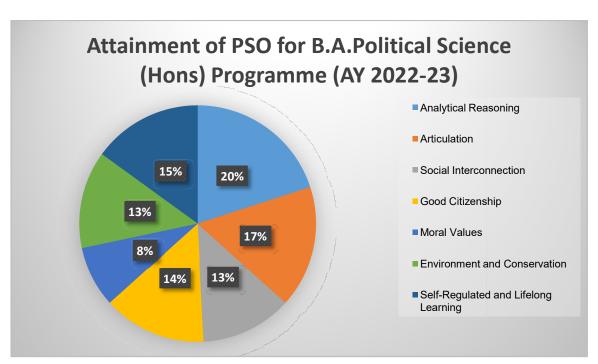

# B.A. Department of Political Science (Honours) PSO and CO

### **Pie Charts:**

Pie charts were used to visually represent the percentage distribution of student attainment for each qualitative indicator within the Honours Program.

- 1. Analytical Reasoning
- 2. Articulation
- 3. Social Interconnection
- 4. Good Citizenship
- 5. Moral Values
- 6. Environmental Conservation
- 7. Self-Regulated and Lifelong Learning