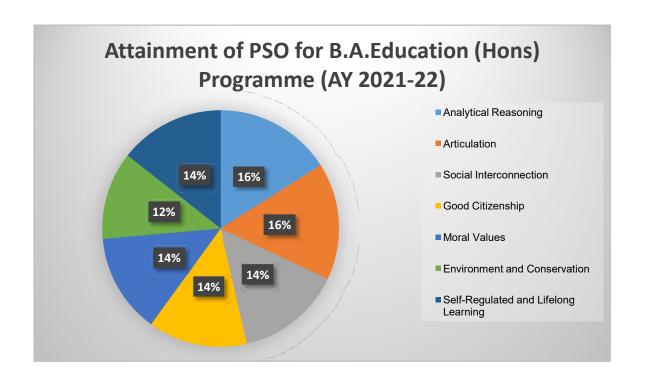

### **Pie Charts:**

Pie charts were used to visually represent the percentage distribution of student attainment for each qualitative indicator within the Honours Program.

- 1. Analytical Reasoning
- 2. Articulation
- 3. Social Interconnection
- 4. Good Citizenship
- 5. Moral Values
- 6. Environmental Conservation
- 7. Self-Regulated and Lifelong Learning

# B.A. Department of Education (Honours) PSO and CO

B.A. Department of History (Honours) PSO and CO