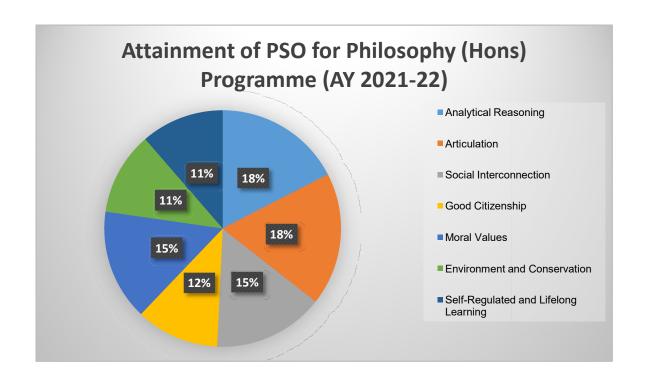

### **Pie Charts:**

Pie charts were used to visually represent the percentage distribution of student attainment for each qualitative indicator within the Honours Program.

# B.A. Department of Philosophy (Honours) PSO and CO