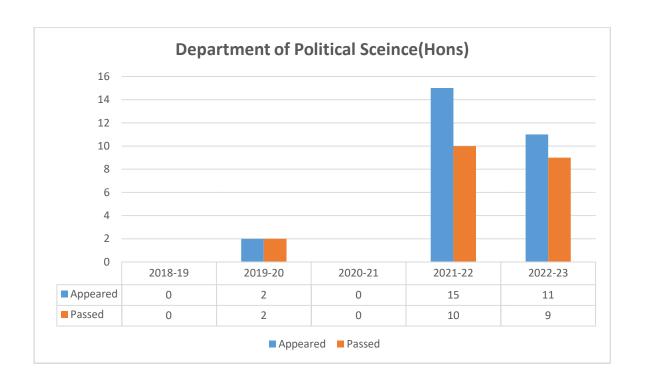

## **Separate Honours and General Programmes:**

Separate bar diagrams were created for the Honours and General Programmess, with each bar indicating the year-wise appearance and pass out rates of students from 2018 to 2023.

# B.A. Department of Political Science (Honours) PSO and CO