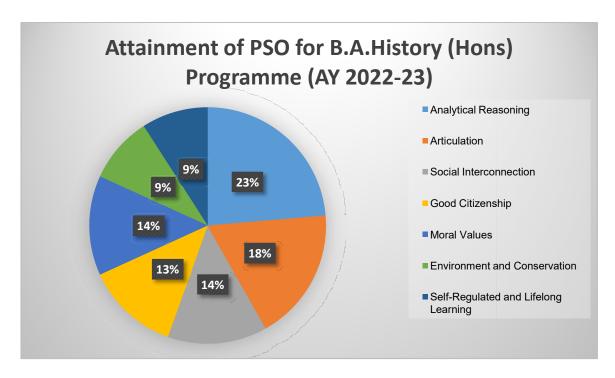

### **Pie Charts:**

Pie charts were used to visually represent the percentage distribution of student attainment for each qualitative indicator within the Honours Program.

# B.A. Department of Education (Honours) PSO and CO

B.A. Department of History (Honours) PSO and CO