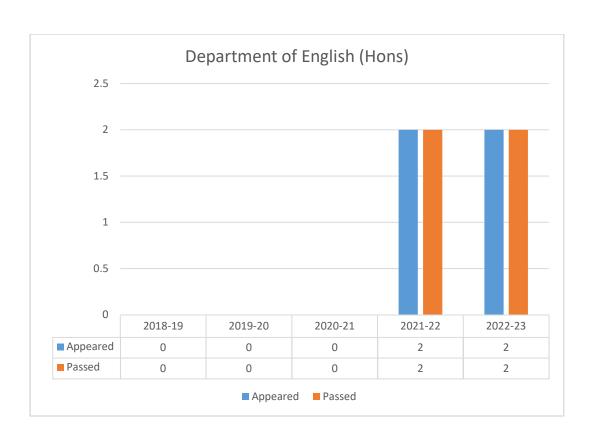

## **Separate Honours and General Programmes:**

Separate bar diagrams were created for the Honours and General Programmess, with each bar indicating the year-wise appearance and pass out rates of students from 2018 to 2023.

# **B.A.** Department of English (Honours) PSO and CO