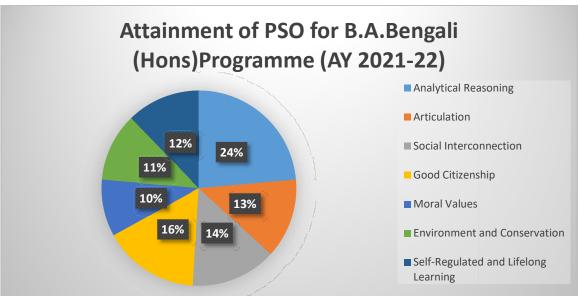

### **Pie Charts:**

Pie charts were used to visually represent the percentage distribution of student attainment for each qualitative indicator within the Honours Program.

- 1. Analytical Reasoning
- 2. Articulation
- 3. Social Interconnection
- 4. Good Citizenship
- 5. Moral Values
- 6. Environmental Conservation
- 7. Self-Regulated and Lifelong Learning