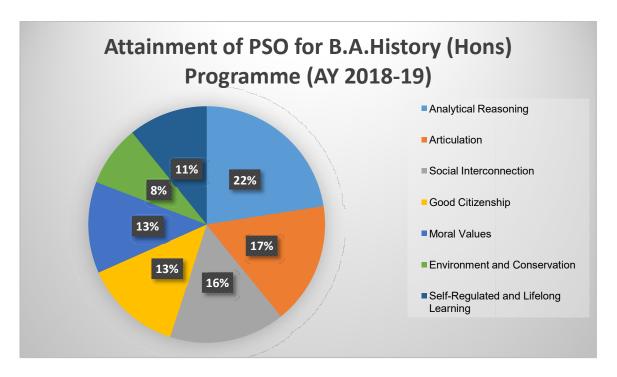

### **Pie Charts:**

Pie charts were used to visually represent the percentage distribution of student attainment for each qualitative indicator within the Honours Program.

# B.A. Department of Education (Honours) PSO and CO

B.A. Department of History (Honours) PSO and CO