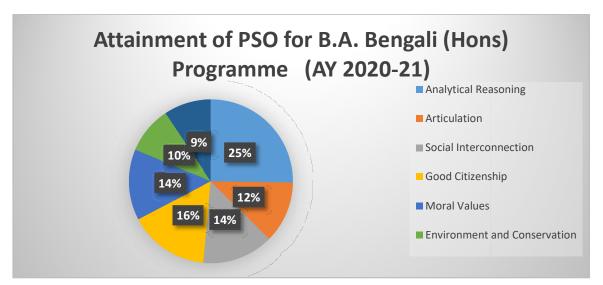

### **Pie Charts:**

Pie charts were used to visually represent the percentage distribution of student attainment for each qualitative indicator within the Honours Program.

- 1. Analytical Reasoning
- 2. Articulation
- 3. Social Interconnection
- 4. Good Citizenship
- 5. Moral Values
- 6. Environmental Conservation
- 7. Self-Regulated and Lifelong Learning