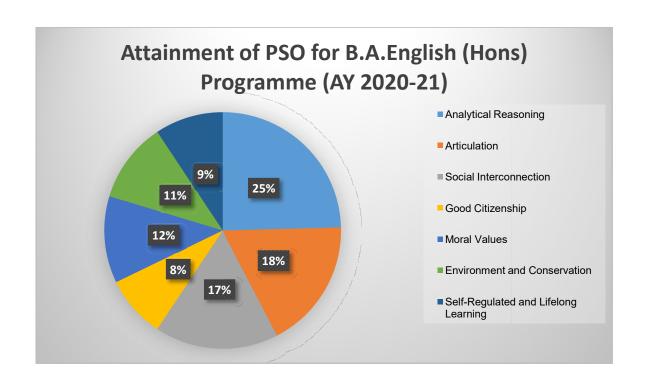

### **Pie Charts:**

Pie charts were used to visually represent the percentage distribution of student attainment for each qualitative indicator within the Honours Program.

- 1. Analytical Reasoning
- 2. Articulation
- 3. Social Interconnection
- 4. Good Citizenship
- 5. Moral Values
- 6. Environmental Conservation
- 7. Self-Regulated and Lifelong Learning

# **B.A.** Department of English (Honours) PSO and CO