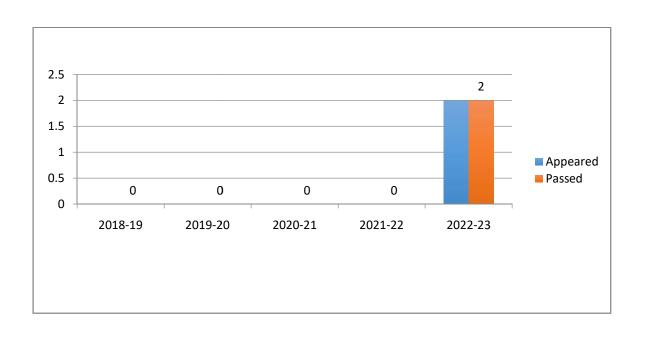

### **Combined Data:**

A bar diagram was created to represent the total number of students who appeared and passed in both Honours and General Programmes combined over the five-year period.

## **Separate Honours and General Programmes:**

Separate bar diagrams were created for the Honours and General Programmess, with each bar indicating the year-wise appearance and pass out rates of students from 2018 to 2023.

## **General Program:**

The general programmes outcomes and course outcomes were analyzed using the student appearance and pass out data across the five-year period.

## **Percentage Analysis:**

The overall attainment was assessed in percentage terms, based on the number of students passing out and the feedback provided.