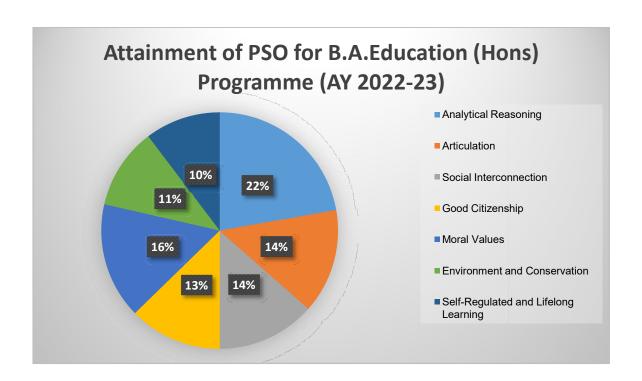

### **Pie Charts:**

Pie charts were used to visually represent the percentage distribution of student attainment for each qualitative indicator within the Honours Program.

- 1. Analytical Reasoning
- 2. Articulation
- 3. Social Interconnection
- 4. Good Citizenship
- 5. Moral Values
- 6. Environmental Conservation
- 7. Self-Regulated and Lifelong Learning

# B.A. Department of Education (Honours) PSO and CO

B.A. Department of History (Honours) PSO and CO