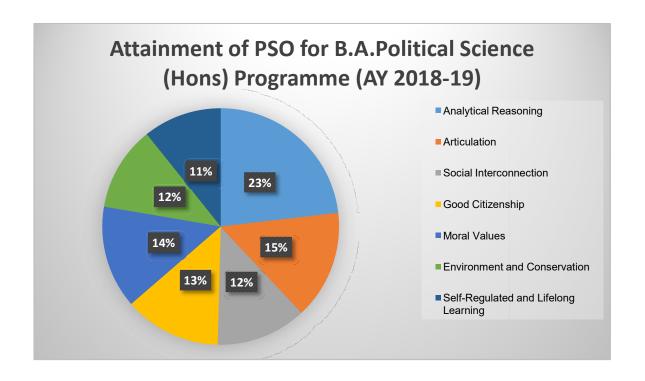

### **Pie Charts:**

Pie charts were used to visually represent the percentage distribution of student attainment for each qualitative indicator within the Honours Program.

# B.A. Department of Political Science (Honours) PSO and CO

- 1. Analytical Reasoning
- 2. Articulation
- 3. Social Interconnection
- 4. Good Citizenship
- 5. Moral Values
- 6. Environmental Conservation
- 7. Self-Regulated and Lifelong Learning