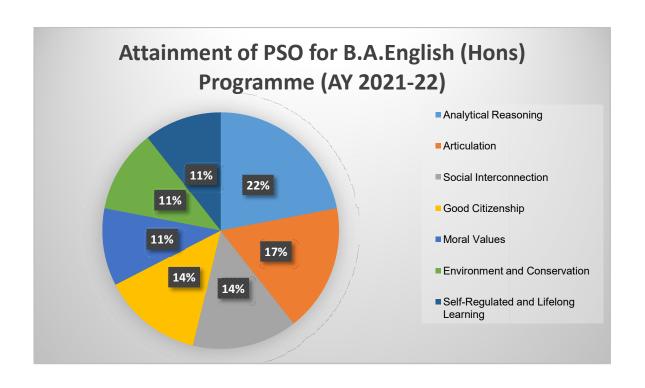

### **Pie Charts:**

Pie charts were used to visually represent the percentage distribution of student attainment for each qualitative indicator within the Honours Program.

- 1. Analytical Reasoning
- 2. Articulation
- 3. Social Interconnection
- 4. Good Citizenship
- 5. Moral Values
- 6. Environmental Conservation
- 7. Self-Regulated and Lifelong Learning

# **B.A.** Department of English (Honours) PSO and CO