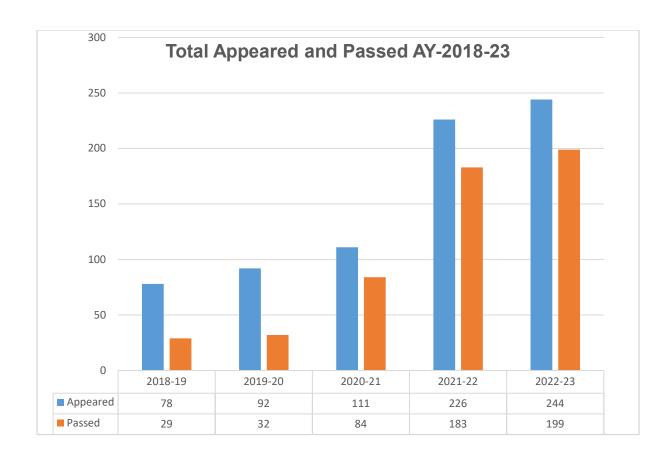

### **Combined Data:**

A bar diagram was created to represent the total number of students who appeared and passed in both Honours and General Programmes combined over the five-year period.

## **Separate Honours and General Programmes:**

Separate bar diagrams were created for the Honours and General Programmess, with each bar indicating the year-wise appearance and pass out rates of students from 2018 to 2023.