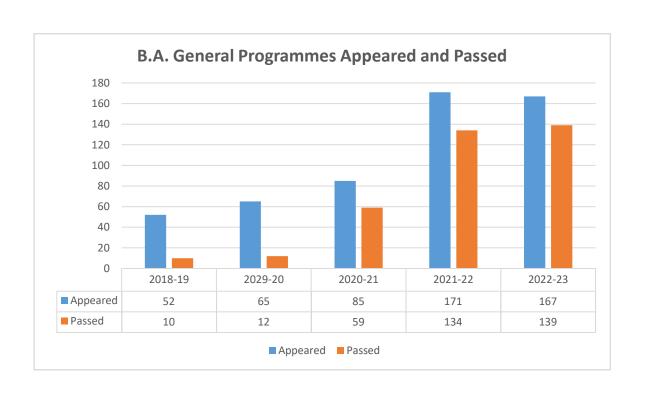

## **Separate Honours and General Programmes:**

Separate bar diagrams were created for the Honours and General Programmess, with each bar indicating the year-wise appearance and pass out rates of students from 2018 to 2023.

## **General Program:**

The general programmes outcomes and course outcomes were analyzed using the student appearance and pass out data across the five-year period.

## **Percentage Analysis:**

The overall attainment was assessed in percentage terms, based on the number of students passing out and the feedback provided.