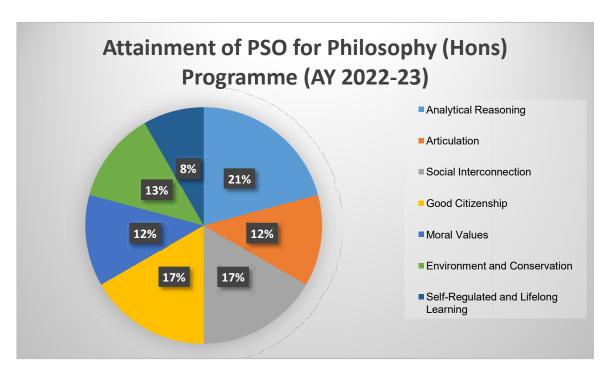

### **Pie Charts:**

Pie charts were used to visually represent the percentage distribution of student attainment for each qualitative indicator within the Honours Program.

# B.A. Department of Philosophy (Honours) PSO and CO