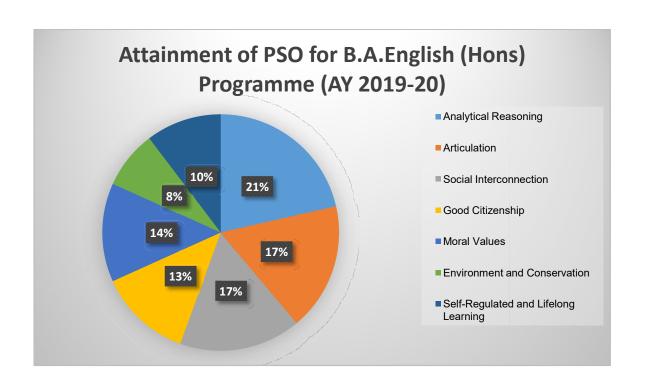

### **Pie Charts:**

Pie charts were used to visually represent the percentage distribution of student attainment for each qualitative indicator within the Honours Program.

- 1. Analytical Reasoning
- 2. Articulation
- 3. Social Interconnection
- 4. Good Citizenship
- 5. Moral Values
- 6. Environmental Conservation
- 7. Self-Regulated and Lifelong Learning

# **B.A.** Department of English (Honours) PSO and CO