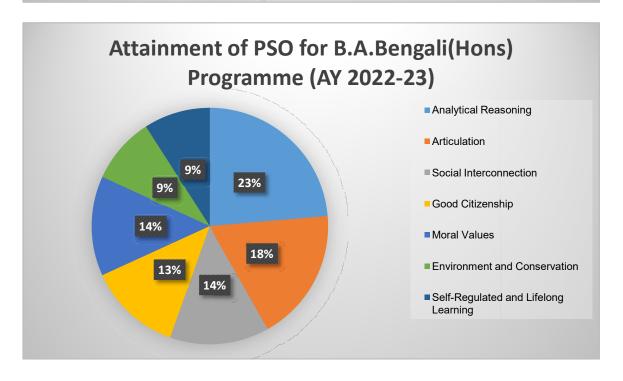

### **Pie Charts:**

Pie charts were used to visually represent the percentage distribution of student attainment for each qualitative indicator within the Honours Program.

- 1. Analytical Reasoning
- 2. Articulation
- 3. Social Interconnection
- 4. Good Citizenship
- 5. Moral Values
- 6. Environmental Conservation
- 7. Self-Regulated and Lifelong Learning