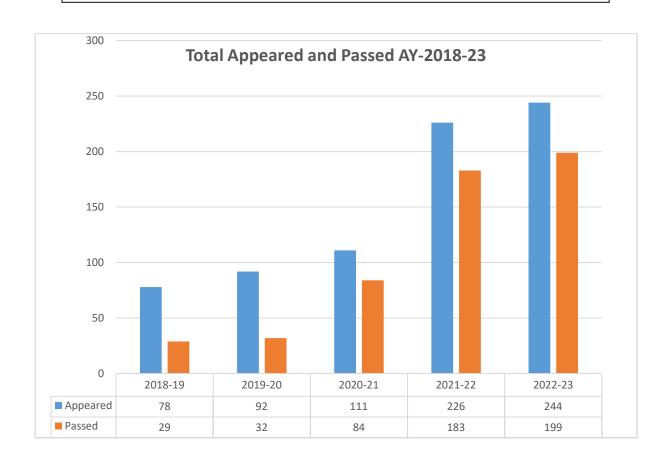

### **Combined Data:**

A bar diagram was created to represent the total number of students who appeared and passed in both Honours and General Programmes combined over the five-year period.

## **Data Source:**

The student appearance and pass out data for the last five years (2018-2023) were collected from institutional records for both Honours and General Programs.

## **Categorization:**

Data was categorized year-wise for both Honours and General Programmes separately, highlighting the number of students who appeared for exams and those who successfully passed.