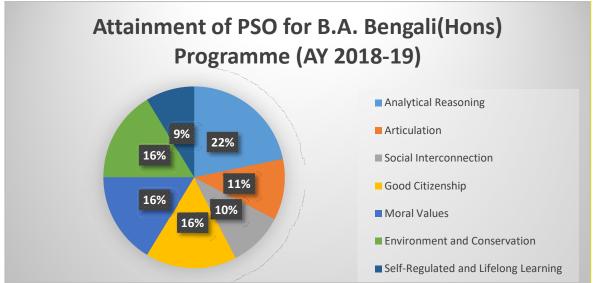

### **Pie Charts:**

Pie charts were used to visually represent the percentage distribution of student attainment for each qualitative indicator within the Honours Program.

- 1. Analytical Reasoning
- 2. Articulation
- 3. Social Interconnection
- 4. Good Citizenship
- 5. Moral Values
- 6. Environmental Conservation
- 7. Self-Regulated and Lifelong Learning

# B.A. Department of Bengali (Honours) PSO and CO