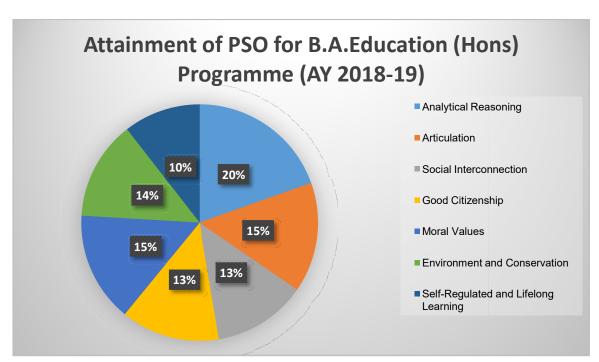

### **Pie Charts:**

Pie charts were used to visually represent the percentage distribution of student attainment for each qualitative indicator within the Honours Program.

- 1. Analytical Reasoning
- 2. Articulation
- 3. Social Interconnection
- 4. Good Citizenship
- 5. Moral Values
- 6. Environmental Conservation
- 7. Self-Regulated and Lifelong Learning

# B.A. Department of Education (Honours) PSO and CO

B.A. Department of History (Honours) PSO and CO