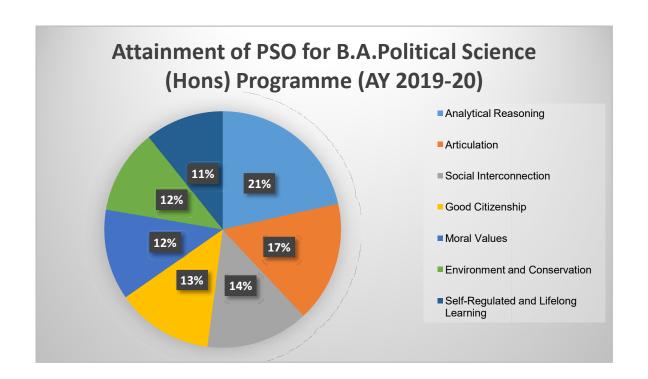

### **Pie Charts:**

Pie charts were used to visually represent the percentage distribution of student attainment for each qualitative indicator within the Honours Program.

# B.A. Department of Political Science (Honours) PSO and CO

- 1. Analytical Reasoning
- 2. Articulation
- 3. Social Interconnection
- 4. Good Citizenship
- 5. Moral Values
- 6. Environmental Conservation
- 7. Self-Regulated and Lifelong Learning