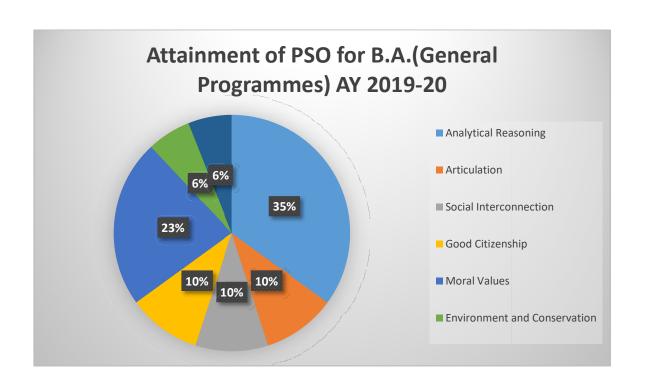

## **Percentage Analysis:**

Based on the student feedback, percentage attainment for each qualitative indicator was calculated.

### **Pie Charts:**

Pie charts were used to visually represent the percentage distribution of student attainment for each qualitative indicator within the Honours Program.

- 1. Analytical Reasoning
- 2. Articulation
- 3. Social Interconnection
- 4. Good Citizenship
- 5. Moral Values
- 6. Environmental Conservation
- 7. Self-Regulated and Lifelong Learning