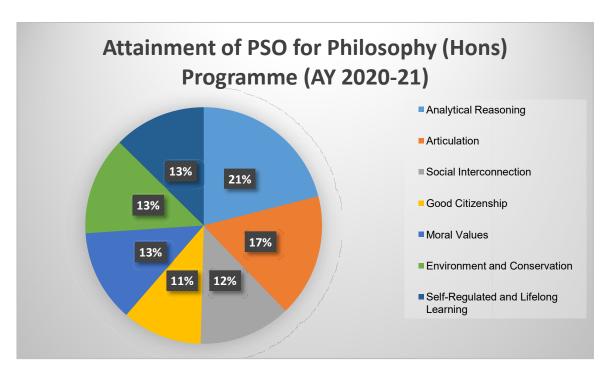

### **Pie Charts:**

Pie charts were used to visually represent the percentage distribution of student attainment for each qualitative indicator within the Honours Program.

# B.A. Department of Philosophy (Honours) PSO and CO