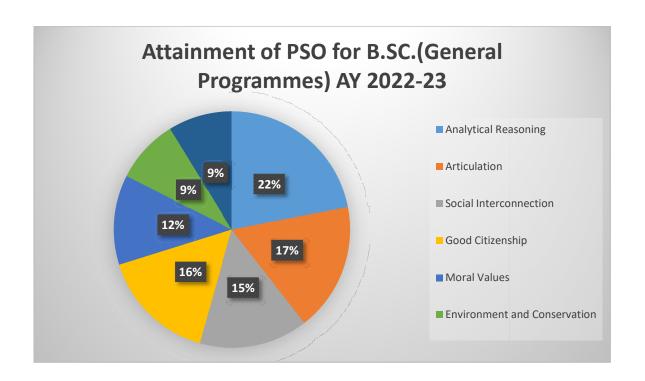

### **Pie Charts:**

Pie charts were used to visually represent the percentage distribution of student attainment for each qualitative indicator within the Honours Program.

- 1. Analytical Reasoning
- 2. Articulation
- 3. Social Interconnection
- 4. Good Citizenship
- 5. Moral Values
- 6. Environmental Conservation
- 7. Self-Regulated and Lifelong Learning

## **Percentage Analysis:**

Based on the student feedback, percentage attainment for each qualitative indicator was calculated.