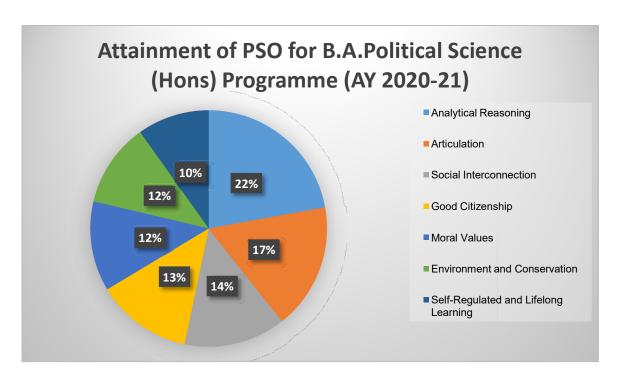

### **Pie Charts:**

Pie charts were used to visually represent the percentage distribution of student attainment for each qualitative indicator within the Honours Program.

# B.A. Department of Political Science (Honours) PSO and CO

- 1. Analytical Reasoning
- 2. Articulation
- 3. Social Interconnection
- 4. Good Citizenship
- 5. Moral Values
- 6. Environmental Conservation
- 7. Self-Regulated and Lifelong Learning