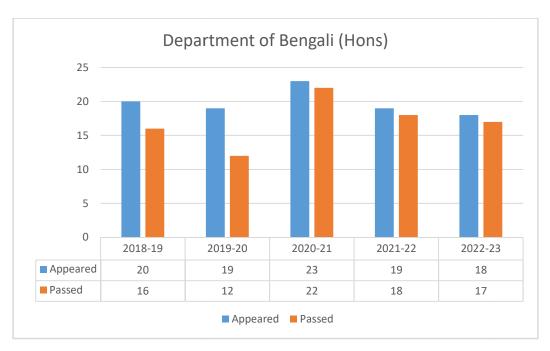

## **Separate Honours and General Programmes:**

Separate bar diagrams were created for the Honours and General Programmess, with each bar indicating the year-wise appearance and pass out rates of students from 2018 to 2023.

# B.A. Department of Bengali (Honours) PSO and CO