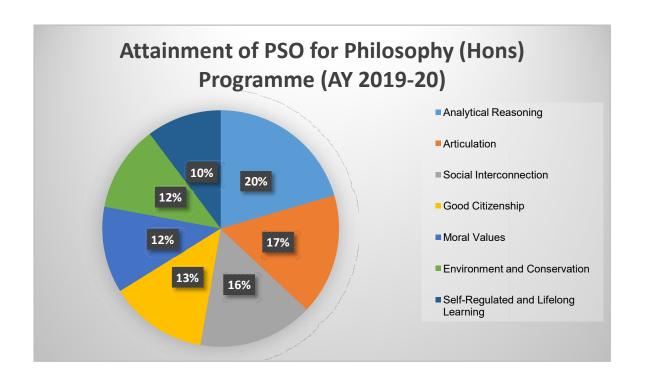

# B.A. Department of Philosophy (Honours) PSO and CO

### **Pie Charts:**

Pie charts were used to visually represent the percentage distribution of student attainment for each qualitative indicator within the Honours Program.

- 1. Analytical Reasoning
- 2. Articulation
- 3. Social Interconnection
- 4. Good Citizenship
- 5. Moral Values
- 6. Environmental Conservation
- 7. Self-Regulated and Lifelong Learning