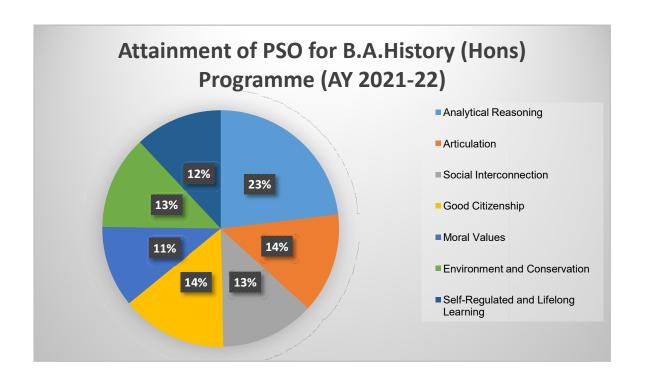

### **Pie Charts:**

Pie charts were used to visually represent the percentage distribution of student attainment for each qualitative indicator within the Honours Program.

# B.A. Department of Education (Honours) PSO and CO

B.A. Department of History (Honours) PSO and CO