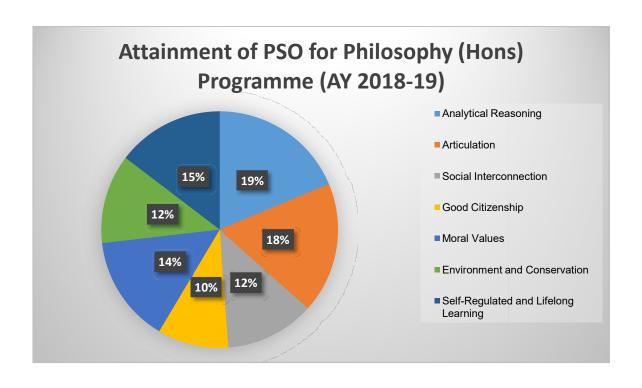

# B.A. Department of Philosophy (Honours) PSO and CO

### **Pie Charts:**

Pie charts were used to visually represent the percentage distribution of student attainment for each qualitative indicator within the Honours Program.

- 1. Analytical Reasoning
- 2. Articulation
- 3. Social Interconnection
- 4. Good Citizenship
- 5. Moral Values
- 6. Environmental Conservation
- 7. Self-Regulated and Lifelong Learning