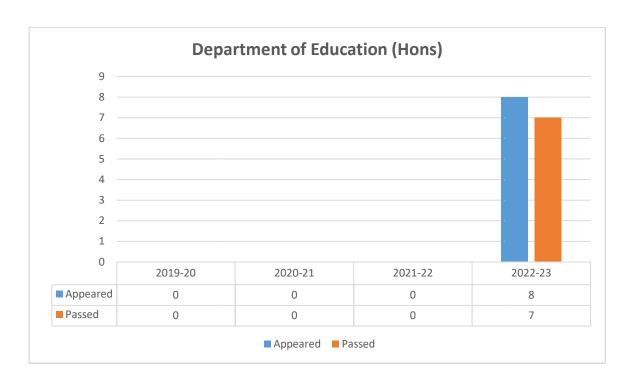

## **Separate Honours and General Programmes:**

Separate bar diagrams were created for the Honours and General Programmess, with each bar indicating the year-wise appearance and pass out rates of students from 2018 to 2023.

# B.A. Department of Education (Honours) PSO and CO

B.A. Department of History (Honours) PSO and CO