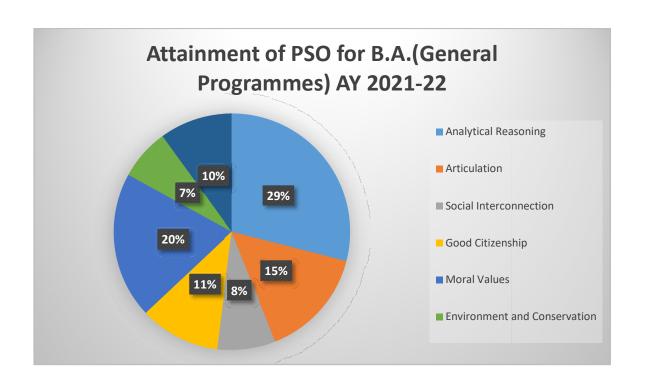

### **Pie Charts:**

Pie charts were used to visually represent the percentage distribution of student attainment for each qualitative indicator within the Honours Program.

- 1. Analytical Reasoning
- 2. Articulation
- 3. Social Interconnection
- 4. Good Citizenship
- 5. Moral Values
- 6. Environmental Conservation
- 7. Self-Regulated and Lifelong Learning

## **Percentage Analysis:**

Based on the student feedback, percentage attainment for each qualitative indicator was calculated.