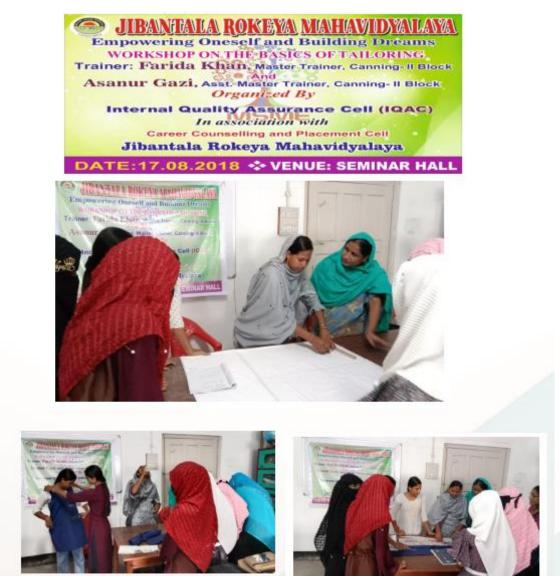

### PHOTOS OF WORKSHOP ON TAILORING

Students' Active Participation

Affiliated to University of Calcutta | ESTD.: 2007

P.O.- Mallickati, P.S.- Jibantala, Pin- 743502, Dist.- Sourth 24 Parganas

www.jibantalarokeyamahavidyalaya.in @ jmrokeya@gmail.com