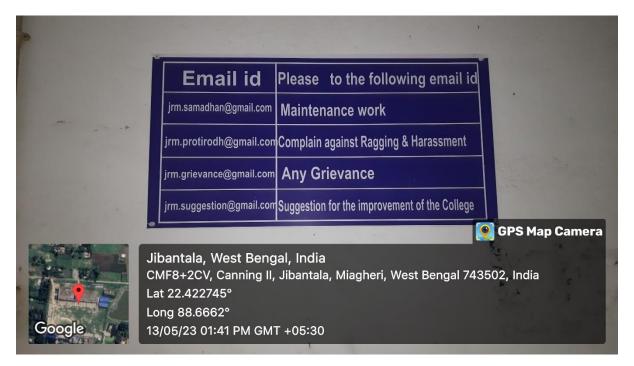

## (5.1.4 a) Proof w.r.t Organisation wide awareness and undertakings on policies with zero tolerance

The college follows a transparent grievance redressal policy. The grievance redressal cell is a statutory body and the details of the cell, with the names of the members are displayed in the college website. Regular meetings of the cell are held to discuss about the students grievances. The UGC Regulations regarding students grievance has also been uploaded in the college website. Grievances by the students can be dropped at the Grievance Redressal Box or they can be mailed either to the principal or the college email ID for redressal.

## Sample Photographs of Zero Tolerance Policy of the Institution