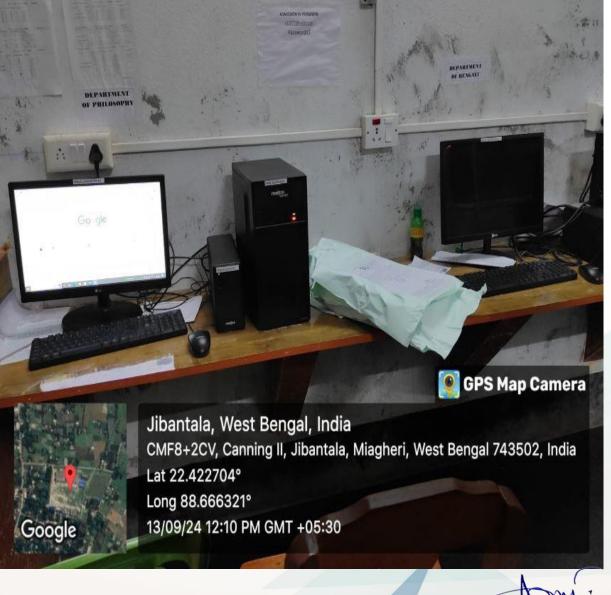

### Geo tagged photos and caption of the computer labs where the computers are used by the students

Computer No. 1 & 2

Dr. Anup Maji Principal Jibantala Rokeya Mahavidyalaya P.O.-Matlickati, 24 Pos (S)