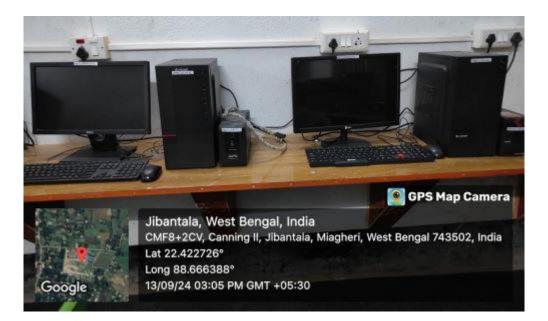

### Geo tagged photos and caption of the computer labs where the computers are used by the students

Computer No. 1 & 2

Dr. Anup Maji Principal Jibantala Rokeya Mahavidyalaya P.O.-Matlickati, 24 Pos (S)