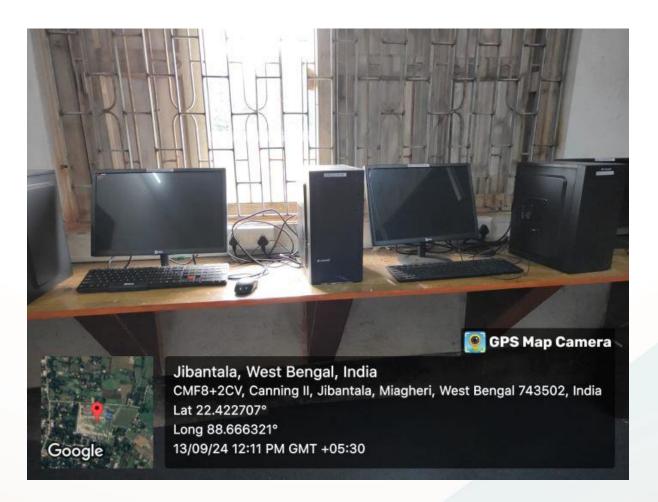

### Geo tagged photos and caption of the computer labs where the computers are used by the students

Computer No. 1 & 2

Dr. Anup Maji Principal Jibantala Rokeya Mahavidyalaya P.O.-Matlickati, 24 Pos (S)