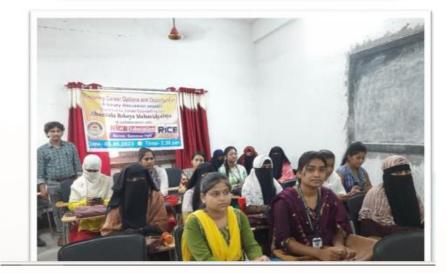

# Jibantala Rokeya Mahavidyalaya

Workshop on Food Processing : Fostering Enterpreneurship Skills Trainer: Suparna Sarkar & Madhuri Biswas, Trainer, Canning-II Block Organised By IQAC & Carrier Counselling and Placement Cell, Date :28/09/2022 Time: 11am Venue-Seminar Hall,