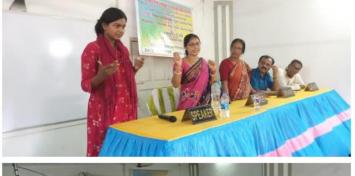

# Jibantala Rokeya Mahavidyalaya

Workshop on Food Processing : Fostering Enterpreneurship Skills Trainer: Suparna Sarkar & Madhuri Biswas, Trainer, Canning-II Block Organised By IQAC & Carrier Counselling and Placement Cell, Date :28/09/2022 Time: 11am Venue-Seminar Hall,