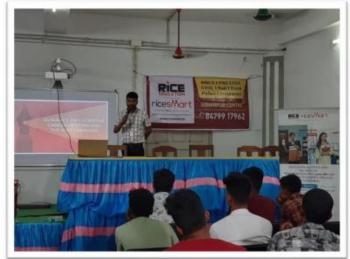

# Jibantala Rokeya Mahavidyalaya

Workshop on Food Processing : Fostering Enterpreneurship Skills Trainer: Suparna Sarkar & Madhuri Biswas, Trainer, Canning-II Block Organised By IQAC & Carrier Counselling and Placement Cell, Date :28/09/2022 Time: 11am Venue-Seminar Hall,