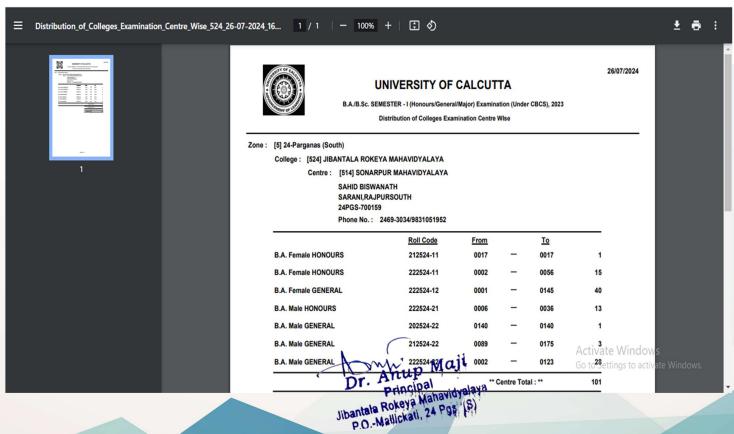

#### **DVV Remarks**

HEI to provide screenshot of Hall ticket generation, Results, Students Registration under Examination, Screen shots of administration and Student Admission and Support hosted on institutional website highlighting the name of the HEI.

#### **HEI Clarification:**

- 1. As per the requirement of DVV Partner, link to the ERP Document and Screen shots of user interfaces of each module reflecting the name of the HEI has been provided.
- 2. HEI has provided screenshot of Hall ticket generation, Results, Students Registration under Examination, Screen shots of administration and Student Admission and Support hosted on institutional website highlighting the name of the HEI.