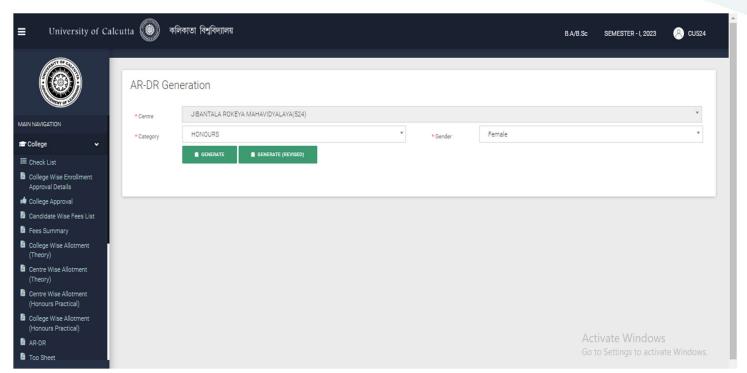

#### **DVV Remarks**

HEI to provide screenshot of Hall ticket generation, Results, Students Registration under Examination, Screen shots of administration and Student Admission and Support hosted on institutional website highlighting the name of the HEI.

#### **HEI Clarification:**

- 1. As per the requirement of DVV Partner, link to the ERP Document and Screen shots of user interfaces of each module reflecting the name of the HEI has been provided.
- 2. HEI has provided screenshot of Hall ticket generation, Results, Students Registration under Examination, Screen shots of administration and Student Admission and Support hosted on institutional website highlighting the name of the HEI.