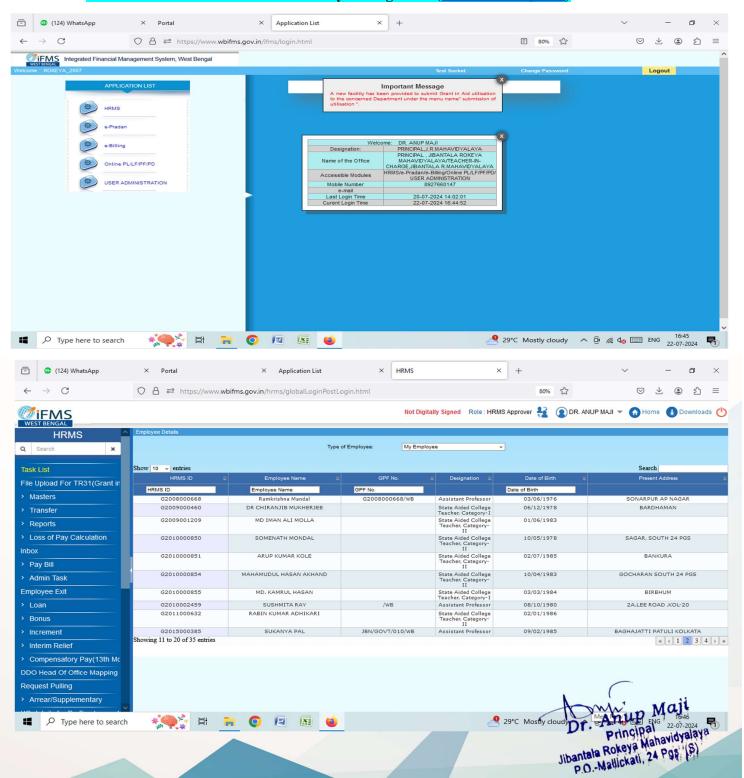

#### 1. WBIFMS & HRMS Portal For Salary Management (www.wbifms.gov.in)

Affiliated to University of Calcutta | ESTD.: 2007

© P.O.- Mallickati, P.S.- Jibantala, Pin- 743502, Dist.- Sourth 24 Parganas www.jibantalarokeyamahavidyalaya.inimrokeya@gmail.com