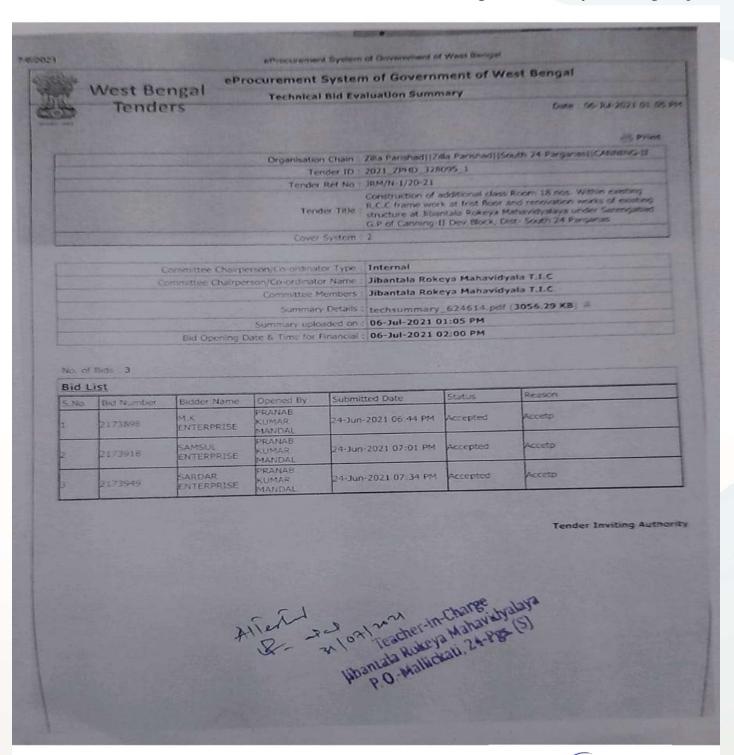

The documentary evidences:

- 1. Copy of the E-Tender Notification
- 2. Copy of the Paper Advertisements (The Echo of India(Page:9) & LiPi(Page-7)
- 3. Technical Bid Evaluation Summary
- 4. Technical Bid Evaluation Sheet
- 5. BOQ Summary Details
- 6. Financial Bid Resolution Sheet
- 7. Work Warder copy
- 8. G.B. Resolution
- 9. Attested copy of the UC (Rs: 35, 00,000/-) for Construction of Boundary wall of IRM.

#### NOTICE INVITING TENDER

Tender Reference No. JRM/N 1/20-21 e-NIT No. 1 of 2020-21, Date: 10.02.2021

The Principal, Jibantala Rokeya Mahavidyalay, Jibantala, South 24-Parganas invites e-tenders from the intending experienced bonafide eligible resourceful outsiders and working contractors/agencies for the works detailed in the table below:

| SI.<br>No. | Name of the Work                                                                                                                                                                                                                                        | Amount put<br>to Tender<br>(Rs.) | Earnest<br>Money<br>(Rs.) | Cost of<br>Tender<br>Paper<br>(Rs.) | of comple tion (Days) | Fund                              |
|------------|---------------------------------------------------------------------------------------------------------------------------------------------------------------------------------------------------------------------------------------------------------|----------------------------------|---------------------------|-------------------------------------|-----------------------|-----------------------------------|
| 01         | Construction of Additional Class Room (18 Nos.) Within existing R.C.C. frame work at first floor and renovation works of existing structure at Jibantala Rokeya Mahavidyalaya under Sraengabad G.P. of Canning-11 Dev. Block, Dist – South 24 Parganas. | 98,41,635.23                     | 1,96,832,70               | 19683.27                            | 120<br>Days           | Higher<br>Education<br>Department |

#### NOTICE INVITING e-TENDER No. JRM/N-1 of 2020-21 DATE: 17.06.2021

Jibantala Rokeya Mahavidyala, Jibantala, S-24-Pgsinvites online tenderforthe Development Construction of Additional class Room of 18 nos. Within existing R.C.C. frame work at first floor and renovation works of existing structure at Jibantala Rokeya Mahavidyala under Sarengabad G.P. of Canning-II Development

Block South 24 Parganas.
Last date of online tender submission: 25.06.2021 up to 5.30 PM
Detailed information will be available in the website www.etender.wb.nic.in

(Tender ID: - 2021\_ZPHD\_328095\_1) and above stated office Sd/- Principal J.R.M Vidyalaya