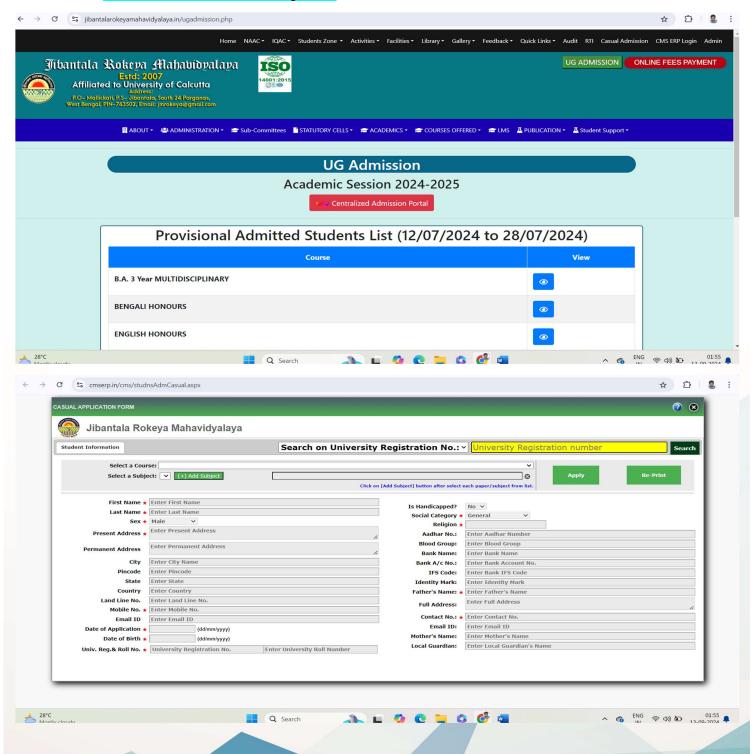

#### **DVV Remarks**

HEI to provide screenshot of Hall ticket generation, Results, Students Registration under Examination, Screen shots of administration and Student Admission and Support hosted on institutional website highlighting the name of the HEI.

#### **HEI Clarification:**

- 1. As per the requirement of DVV Partner, link to the ERP Document and Screen shots of user interfaces of each module reflecting the name of the HEI has been provided.
- 2. HEI has provided screenshot of Hall ticket generation, Results, Students Registration under Examination, Screen shots of administration and Student Admission and Support hosted on institutional website highlighting the name of the HEI.