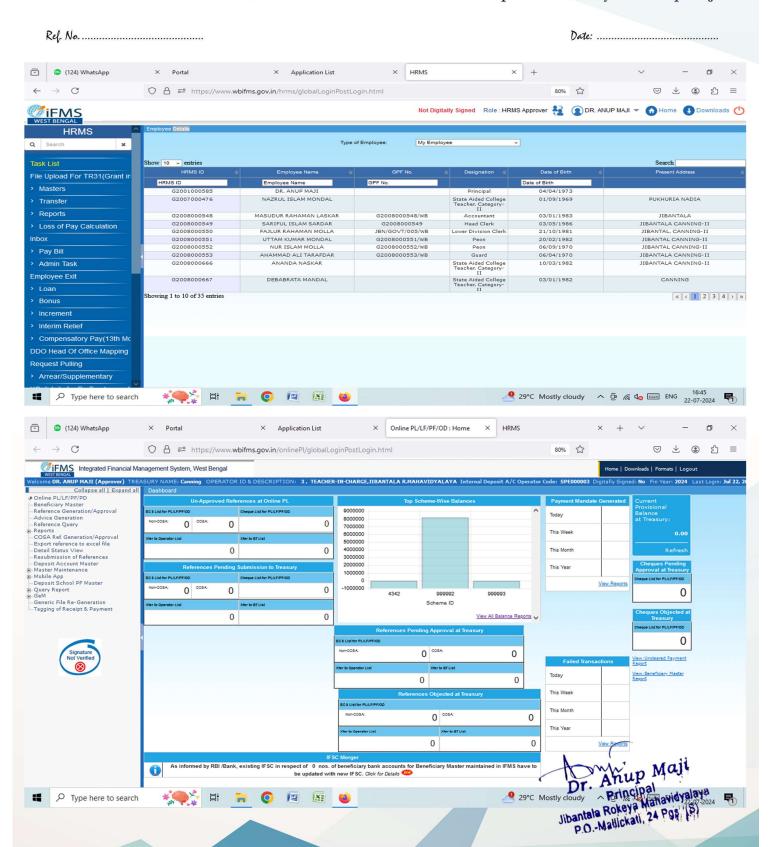

#### 1. WBIFMS & HRMS Portal For Salary Management (www.wbifms.gov.in)

Affiliated to University of Calcutta | ESTD.: 2007

© P.O.- Mallickati, P.S.- Jibantala, Pin- 743502, Dist.- Sourth 24 Parganas www.jibantalarokeyamahavidyalaya.inimrokeya@gmail.com

President: Saokat Molla

Principal & Secretary: Dr. Anup Maji

© P.O.- Mallickati, P.S.- Jibantala, Pin-743502, Dist.-Sourth 24 Parganas

President: Saokat Molla

www.jibantalarokeyamahavidyalaya.in

@ imrokeya@amail.com