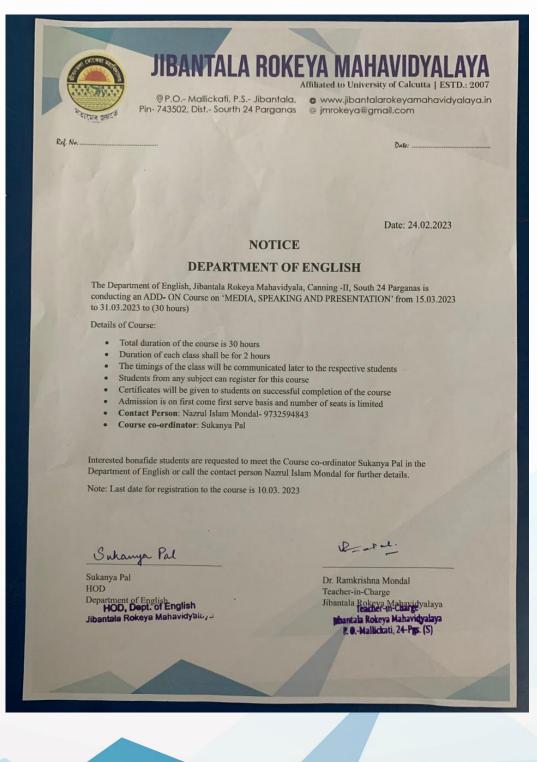

## Topic : MEDIA, SPEAKING AND PRESENTATION

Date :15.03.2023 to 31.03.2023

### Time : 12:30pm to 2:30pm

Venue : Seminar Hall at Jibantala Rokeya Mahavidyalaya

### Course co-ordinator: Sukanya Pal, Assistant Professor & HOD, Department of English

Other Faculty: Dr. Shamima Sultana, Assistant Professor, Department of English

Nazrul Islam Mondal, SACT, Department of English

### NOTICE

Ref. No.....