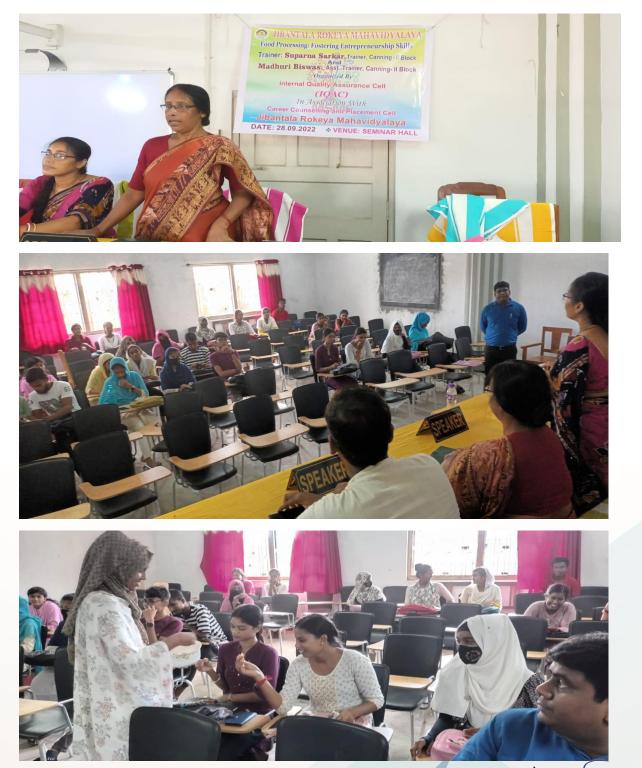

#### Workshop on Food Processing: Fostering Entrepreneurship Skills

#### Date: 28.09.2022

Organized by: Internal Quality Assurance Cell (IQAC) and Carrier Counselling and Placement Cell

Trainer: Suparna Sarkar and Madhuri Biswas, Canning-II, Block.

Number of Participants: 35

**Objective:** To promote entrepreneurship skills in food processing and provide a platform for students to learn and explore opportunities in the food industry.

**Summary:**The one-day workshop on "Food Processing: Fostering Entrepreneurship Skills" was successfully conducted on 28.09.2022 with 14 participants. The trainer Suparna Sarkar and Madhuri Biswas, shared their expertise and experience in food processing and entrepreneurship.