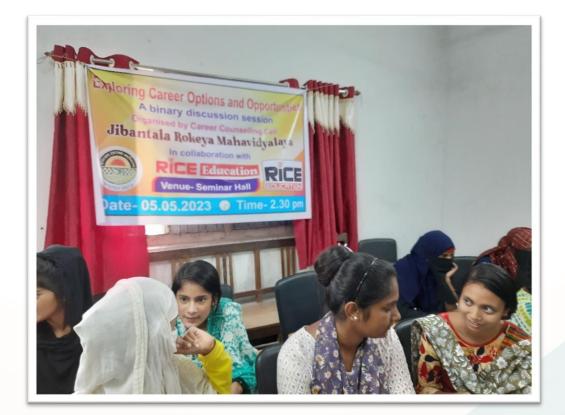

### Jibantala, Canning II, South 24 Parganas, 743502, West Bengal.

Event Name: Exploring career Options and Opportunities Type: Career Counselling Programme Date: 05-05-2023

#### **\*** Some images of Event:

up Maji Principal Jibantala Rokeya Mahavidyalaya P.O.-Mallickati, 24 Pgs (S)