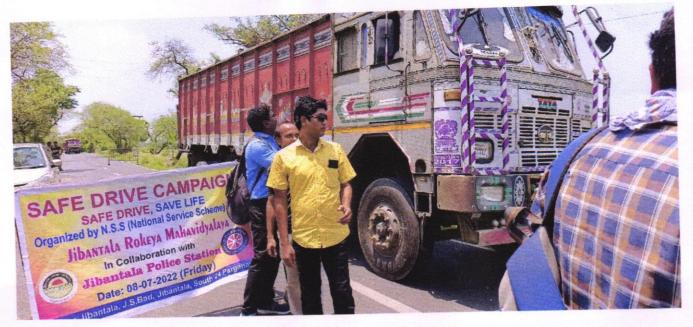

## PICTURES OF THE PROGRAMME:

Re Pal.

Teacher-in-Charge inbantala Rokeya Mahavidyalaya P. O.-Mallickati, 24-Pgs. (S) Dr. Anup Maji
Principal
Jibantala Rokeya Mahavidyalaya
P.O.-Mallickati, 24 Pgs. (S)

## "Safe Drive Campaign"

West Bengal Government has introduced 'Safe Drive Save Life' campaign to decreasethe rate of street accidents.

Yesterday i.e. 8/7/2022NSS unit, Jibantala Rokeya Mahavidyalaya in collaboration with Jibantala P.S of Canning-II Block had organised a campaigning programme and to make people aware of this government's initiative. At 11 am the teachers and students went to the area of JC Bad area of jibantala, The teachers encouraged people to use helmets and obey traffic rules while driving. Besides, they made people aware of the casualties for not obeying traffic rules.