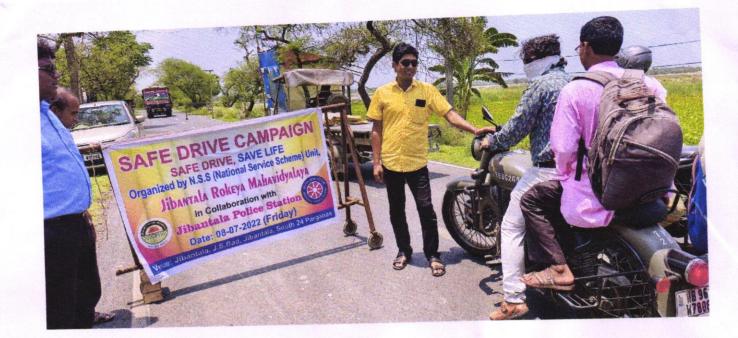

## PICTURES OF THE PROGRAMME:

Re Pal.

Teacher-in-Charge inbantala Rokeya Mahavidyalaya P. O.-Mallickati, 24-Pgs. (S) Dr. Anup Maji
Principal
Jibantala Rokeya Mahavidyalaya
P.O.-Mallickati, 24 Pgs. (S)

## "Safe Drive Campaign"

West Bengal Government has introduced 'Safe Drive Save Life' campaign to decreasethe rate of street accidents.

Yesterday i.e. 8/7/2022NSS unit, Jibantala Rokeya Mahavidyalaya in collaboration with Jibantala P.S of Canning-II Block had organised a campaigning programme and to make people aware of this government's initiative. At 11 am the teachers and students went to the area of JC Bad area of jibantala, The teachers encouraged people to use helmets and obey traffic rules while driving. Besides, they made people aware of the casualties for not obeying traffic rules.