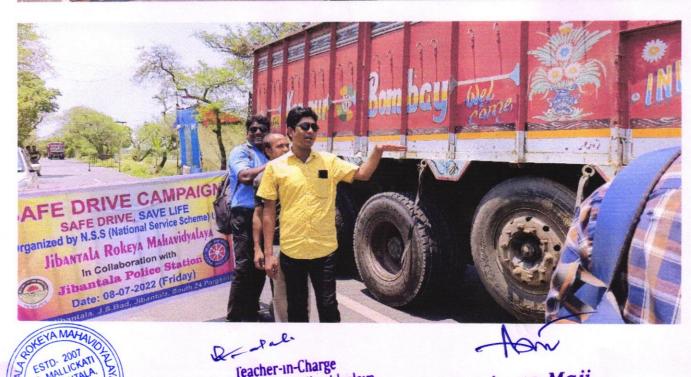

## PICTURES OF THE PROGRAMME:

Re Pal.

Teacher-in-Charge inbantala Rokeya Mahavidyalaya P. O.-Mallickati, 24-Pgs. (S) Dr. Anup Maji
Principal
Jibantala Rokeya Mahavidyalaya
P.O.-Mallickati, 24 Pgs. (S)

## "Safe Drive Campaign"

West Bengal Government has introduced 'Safe Drive Save Life' campaign to decreasethe rate of street accidents.

Yesterday i.e. 8/7/2022NSS unit, Jibantala Rokeya Mahavidyalaya in collaboration with Jibantala P.S of Canning-II Block had organised a campaigning programme and to make people aware of this government's initiative. At 11 am the teachers and students went to the area of JC Bad area of jibantala, The teachers encouraged people to use helmets and obey traffic rules while driving. Besides, they made people aware of the casualties for not obeying traffic rules.