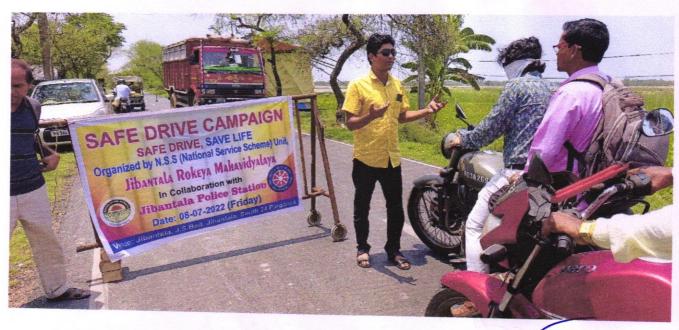

## PICTURES OF THE PROGRAMME:

Re Pal.

Teacher-in-Charge inbantala Rokeya Mahavidyalaya P. O.-Mallickati, 24-Pgs. (S) Dr. Anup Maji
Principal
Jibantala Rokeya Mahavidyalaya
P.O.-Mallickati, 24 Pgs. (S)

## "Safe Drive Campaign"

West Bengal Government has introduced 'Safe Drive Save Life' campaign to decreasethe rate of street accidents.

Yesterday i.e. 8/7/2022NSS unit, Jibantala Rokeya Mahavidyalaya in collaboration with Jibantala P.S of Canning-II Block had organised a campaigning programme and to make people aware of this government's initiative. At 11 am the teachers and students went to the area of JC Bad area of jibantala, The teachers encouraged people to use helmets and obey traffic rules while driving. Besides, they made people aware of the casualties for not obeying traffic rules.