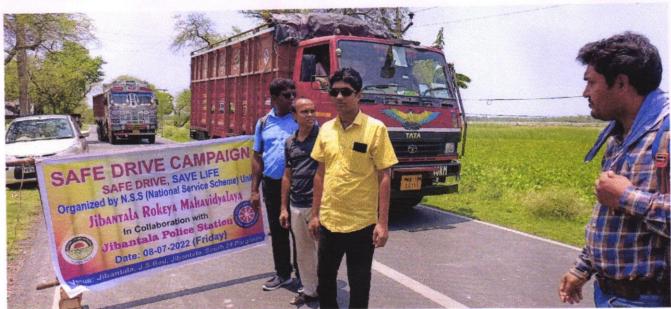

## PICTURES OF THE PROGRAMME:

Re Pal.

Teacher-in-Charge inbantala Rokeya Mahavidyalaya P. O.-Mallickati, 24-Pgs. (S) Dr. Anup Maji
Principal
Jibantala Rokeya Mahavidyalaya
P.O.-Mallickati, 24 Pgs. (S)

## "Safe Drive Campaign"

West Bengal Government has introduced 'Safe Drive Save Life' campaign to decreasethe rate of street accidents.

Yesterday i.e. 8/7/2022NSS unit, Jibantala Rokeya Mahavidyalaya in collaboration with Jibantala P.S of Canning-II Block had organised a campaigning programme and to make people aware of this government's initiative. At 11 am the teachers and students went to the area of JC Bad area of jibantala, The teachers encouraged people to use helmets and obey traffic rules while driving. Besides, they made people aware of the casualties for not obeying traffic rules.