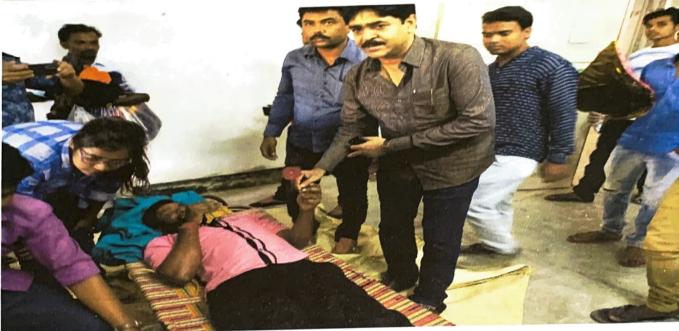

MLAstressedonthegrowingneedofbloodinthestateandcommendedtheyoungvolun teers for their noble act. 122 Donors came forward todonatebloodduringthecampwhichincludedstudents&Facultymembers.

Inthebeginningofthecamp, the students got themselves registered by filling the form, after this all the students were weighted and after that blood test was done. NSSV olunteers played an important role in the blood donation camp.

Blooddonationcampwasahugesuccess.Over200donorswerewillingtodonatetheirbl ood,butamongstthem122wereabletodonatetheblood.NSSvolunteers,Students and faculties enthusiastically contributed in the camp. Total 122 Unitsofbloodwere collected duringthe camp.