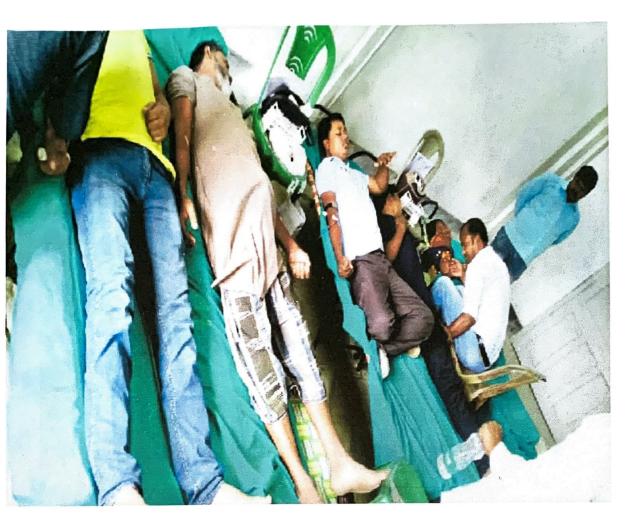

MLAstressedonthegrowingneedofbloodinthestateandcommendedtheyoungvolun teers for their noble act. 122 Donors came forward todonatebloodduringthecampwhichincludedstudents&Facultymembers.

Inthebeginningofthecamp, the students got themselves registered by filling the form, after this all the students were weighted and after that blood test was done. NSSV olunteers played an important role in the blood donation camp.

Blooddonationcampwasahugesuccess.Over200donorswerewillingtodonatetheirbl ood,butamongstthem122wereabletodonatetheblood.NSSvolunteers,Students and faculties enthusiastically contributed in the camp. Total 122 Unitsofbloodwere collected duringthe camp.