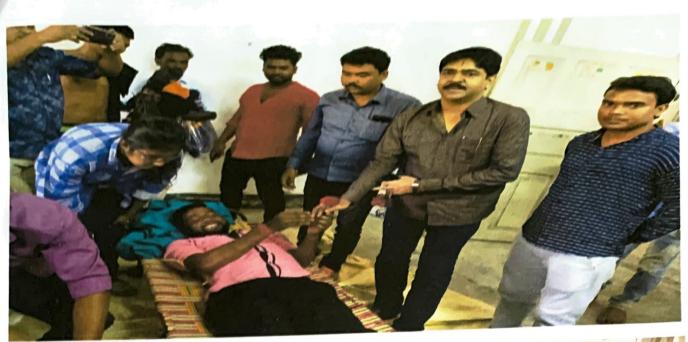

MLAstressedonthegrowingneedofbloodinthestateandcommendedtheyoungvolun teers for their noble act. 122 Donors came forward todonatebloodduringthecampwhichincludedstudents&Facultymembers.

Inthebeginningofthecamp, the students got themselves registered by filling the form, after this all the students were weighted and after that blood test was done. NSSV olunteers played an important role in the blood donation camp.

Blooddonationcampwasahugesuccess.Over200donorswerewillingtodonatetheirbl ood,butamongstthem122wereabletodonatetheblood.NSSvolunteers,Students and faculties enthusiastically contributed in the camp. Total 122 Unitsofbloodwere collected duringthe camp.