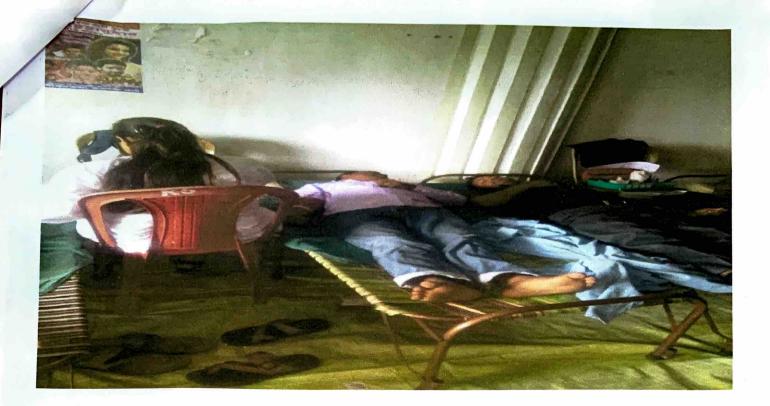

MLAstressedonthegrowingneedofbloodinthestateandcommendedtheyoungvolun teers for their noble act. 122 Donors came forward todonatebloodduringthecampwhichincludedstudents&Facultymembers.

Inthebeginningofthecamp, the students got themselves registered by filling the form, after this all the students were weighted and after that blood test was done. NSSV olunteers played an important role in the blood donation camp.

Blooddonationcampwasahugesuccess.Over200donorswerewillingtodonatetheirbl ood,butamongstthem122wereabletodonatetheblood.NSSvolunteers,Students and faculties enthusiastically contributed in the camp. Total 122 Unitsofbloodwere collected duringthe camp.