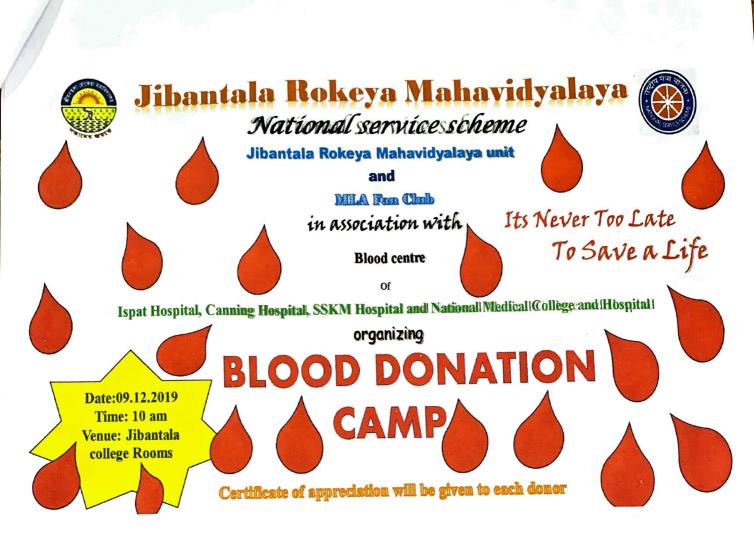

## "Report on BloodDonationCamp- 09Dec,2019"

The NSS Unit of Jibantala Rokeya Mahavidyalaya and MLA Fan Club in association with BloodCentre, Ispat Hospital, Canning Hospital, SSKM Hospital and National Medical College and Hospitalon 09th December 2019. The camp began at 10.00 a.m.. The Camp was inaugurated by SaokatMolla, MLA, CanningPurba A.C. in the presence of Principal madam, NSS Programme Coordinator and other professors.