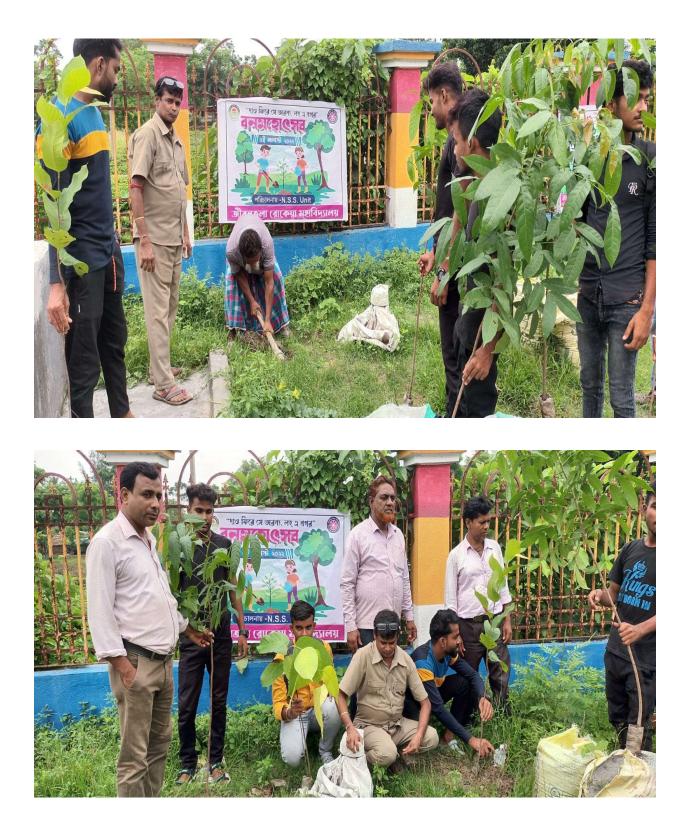

All the teaching and non-teaching staff of the college along with the students together planted more than 50 different types of saplings in the college premises.

## PICTURES OF THE PROGRAMME: