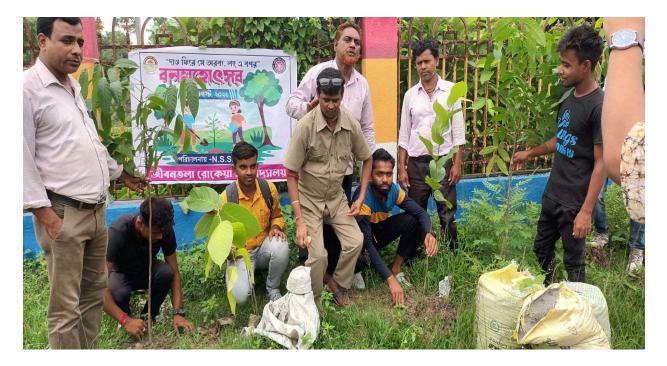

All the teaching and non-teaching staff of the college along with the students together planted more than 50 different types of saplings in the college premises.

## PICTURES OF THE PROGRAMME: