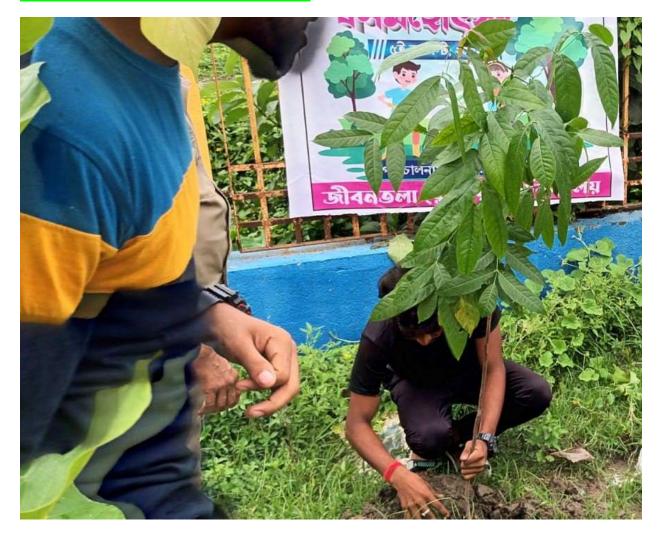

All the teaching and non-teaching staff of the college along with the students together planted more than 50 different types of saplings in the college premises.

## PICTURES OF THE PROGRAMME: