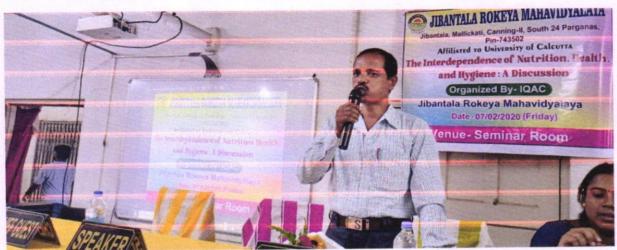

The campaign featured two distinguished speakers: Smt. Pallbi Palui, the Child Development Project Officer (CDPO) and Mr. Akbar Ali Molla, Secretary of Baghmari Mother and Child Mission(NGO). Their insightful lectures covered a range of topics essential for the well-being of the community. Key Highlights of the Lectures: Importance of Balanced Diet: The CDPO underscored the significance of a balanced diet in daily life. They explained how consuming a variety of foods, including fruits, vegetables, grains, and proteins, is crucial for maintaining good health. The emphasis was on understanding the nutritional value of different foods and incorporating them into daily meals. Menstrual Hygiene for Adolescent Girls: The Secretary of the NGO delivered an enlightening session on menstrual hygiene management. They discussed the importance of educating young girls about menstruation, proper hygiene practices, and the use of sanitary products. This session aimed to break the stigma surrounding menstruation and empower girls with the knowledge to manage their health effectively. Education and Its Impact on Health: Both speakers highlighted the critical role of education in promoting health and hygiene. They stressed that educated individuals are more likely to make informed decisions about their health, understand the importance of hygiene, and adopt healthier lifestyles. The speakers advocated for increased educational opportunities, especially for girls, to ensure a healthier future generation.

## **Interactive Sessions:**

Following the lectures, an interactive session was conducted where attendees could ask questions and share their experiences. This segment allowed for a deeper understanding of the topics discussed and provided practical solutions to common health and hygiene issues faced by the community.