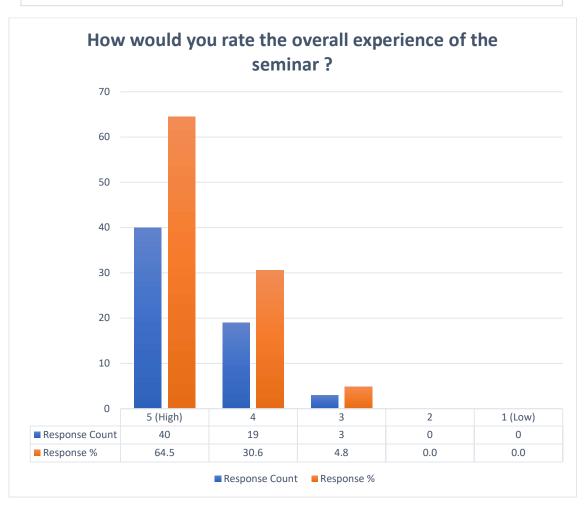

শিক্ষক এবং ছাত্রছাত্রীদের মধ্যে ধোঁয়াশা রয়েছে। আর এই ধোঁয়াশা কাটাতেই নতুন শিক্ষানীতি নিয়ে কর্মশালার আয়োজন করা হল।

# কর্মশালা

নিজস্ব সংবাদদাতা

# ভাঙড়

জাতীয় শিক্ষানীতি নিয়ে সোমবার কর্মশালা হল জীবনতলা রোকেয়া মহাবিদ্যালয়ে। উপস্থিত ছিলেন কলেজের অধ্যক্ষ অনুপকুমার মাঝি, কলকাতা বিশ্ববিদ্যালয়ের ইন্সপেক্টর ইন কলেজেস দেবাশিস বিশ্বাস, অল বেঙ্গল প্রিন্সিপাল কাউন্সিলের সেক্রেটারি শ্যামলেন্দু চট্টোপাধ্যায়-বিশিষ্টজনেরা। অঙ্গনওয়াড়ি থেকে বিশ্ববিদ্যালয় পর্যন্ত জাতীয় শিক্ষানীতি প্রয়োগের পদ্ধতি ও তার খুঁটিনাটি নিয়ে আলোচনা কর্মশালায়। দেবাশিস বলেন, "জাতীয় শিক্ষানীতি শুধুমাত্র স্কুল বা কলেজে পড়াশোনা নয়, ছাত্রছাত্রীদের বিভিন্ন বিষয় হাতে-কলমে শিক্ষাও বটে। ছাত্রছাত্রীরা যে বিষয়ে পারদর্শী, তাদের সেই বিষয়ে অগ্রাধিকার দেওয়া হবে এই শিক্ষানীতিতে।"

#### FEEDBACK REPORT OF THE SEMINAR