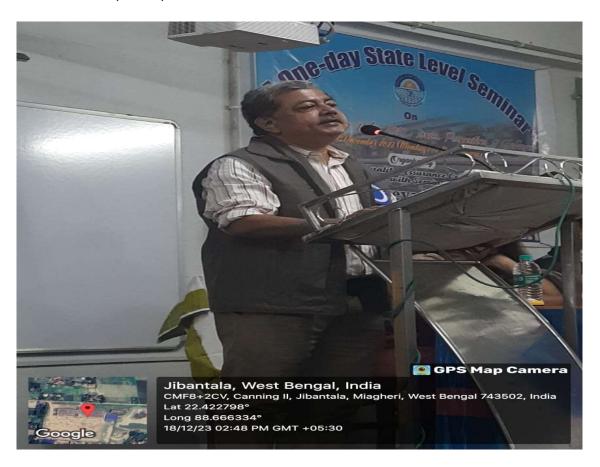

Banner of the Seminar

Flyer of the Seminar

The Resource Persons on the dais

Dr. Shyamalendu Chatterjee delivering his Keynote Address

The participants of the Seminar were teachers and students.

Dr. Debasish Biswas delivering his speech