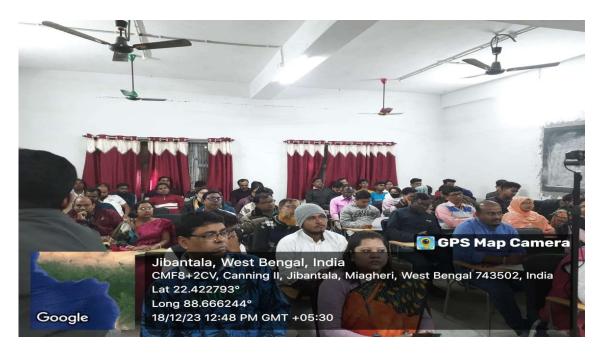

In this regard the Internal Quality Assurance Cell in association with the Seminar Committee of Jibantala Rokeya Mahavidyalaya organised a One -Day State Level Seminar entitled "National Education Policy 2020: Issues, Perspectives and Challenges". 62 teacher participants and 26 student participants attended the seminar. Our neighbouring Howramari High School teachers also actively participated in the seminar. The seminar was addressed by the following Resource Persons:

Banner of the Seminar

Flyer of the Seminar

The Resource Persons on the dais

Dr. Shyamalendu Chatterjee delivering his Keynote Address

The participants of the Seminar were teachers and students.

Dr. Debasish Biswas delivering his speech