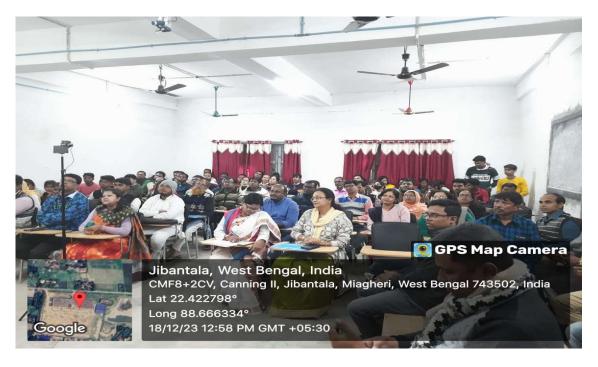

In this regard the Internal Quality Assurance Cell in association with the Seminar Committee of Jibantala Rokeya Mahavidyalaya organised a One -Day State Level Seminar entitled "National Education Policy 2020: Issues, Perspectives and Challenges". 62 teacher participants and 26 student participants attended the seminar. Our neighbouring Howramari High School teachers also actively participated in the seminar. The seminar was addressed by the following Resource Persons:

Banner of the Seminar

Flyer of the Seminar

The Resource Persons on the dais

Dr. Shyamalendu Chatterjee delivering his Keynote Address

The participants of the Seminar were teachers and students.

Dr. Debasish Biswas delivering his speech