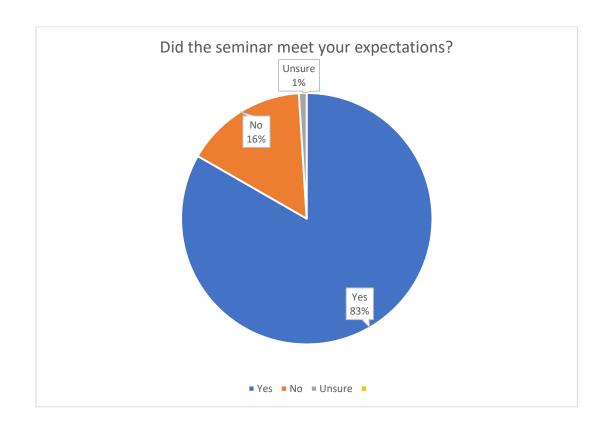

িকাংশ শিক্ষক এবং ছাত্রছাত্রীদের মধ্যে ধোঁয়াশা রয়েছে। আর এই ধোঁয়াশা কাটাতেই নতুন শিক্ষানীতি নিয়ে কর্মশালার আয়োজন করা হল।

# কর্মশালা

নিজস্ব সংবাদদাতা

# ভাঙড়

জাতীয় শিক্ষানীতি নিয়ে সোমবার কর্মশালা হল জীবনতলা রোকেয়া মহাবিদ্যালয়ে। উপস্থিত ছিলেন কলেজের অধ্যক্ষ অনুপকুমার মাঝি, কলকাতা বিশ্ববিদ্যালয়ের ইন্সপেক্টর ইন কলেজেস দেবাশিস বিশ্বাস, অল বেঙ্গল প্রিন্সিপাল কাউন্সিলের সেক্রেটারি শ্যামলেন্দু চট্টোপাধ্যায়-বিশিষ্টজনেরা। অঙ্গনওয়াড়ি থেকে বিশ্ববিদ্যালয় পর্যন্ত জাতীয় শিক্ষানীতি প্রয়োগের পদ্ধতি ও তার খুঁটিনাটি নিয়ে আলোচনা কর্মশালায়। দেবাশিস বলেন, "জাতীয় শিক্ষানীতি শুধুমাত্র স্কুল বা কলেজে পড়াশোনা নয়, ছাত্রছাত্রীদের বিভিন্ন বিষয় হাতে-কলমে শিক্ষাও বটে। ছাত্রছাত্রীরা যে বিষয়ে পারদর্শী, তাদের সেই বিষয়ে অগ্রাধিকার দেওয়া হবে এই শিক্ষানীতিতে।"

#### FEEDBACK REPORT OF THE SEMINAR