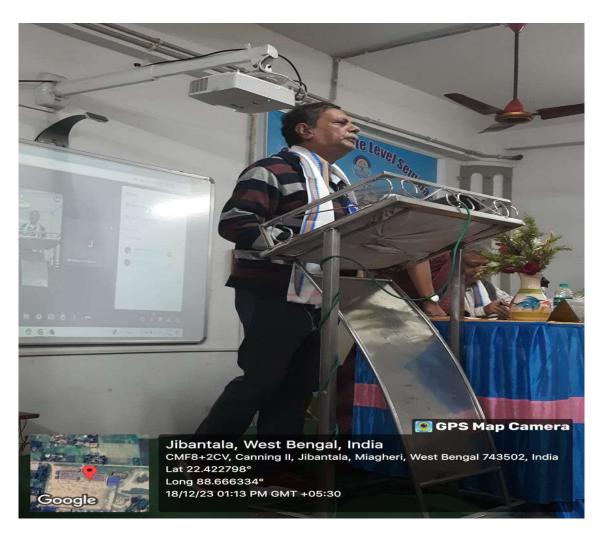

Banner of the Seminar

Flyer of the Seminar

The Resource Persons on the dais

Dr. Shyamalendu Chatterjee delivering his Keynote Address

The participants of the Seminar were teachers and students.

Dr. Debasish Biswas delivering his speech