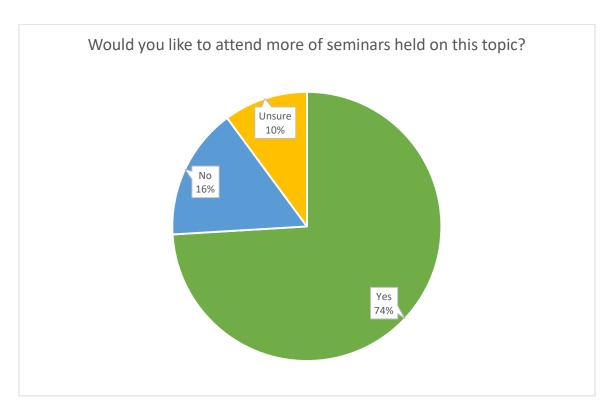

াংশ শিক্ষক এবং ছাত্রছাত্রীদের মধ্যে ধোঁয়াশা রয়েছে। আর এই ধোঁয়াশা কাটাতেই নতুন শিক্ষানীতি নিয়ে কর্মশালার আয়োজন করা হল।

# কর্মশালা

নিজস্ব সংবাদদাতা

# ভাঙড়

জাতীয় শিক্ষানীতি নিয়ে সোমবার কর্মশালা হল জীবনতলা রোকেয়া মহাবিদ্যালয়ে। উপস্থিত ছিলেন কলেজের অধ্যক্ষ অনুপকুমার মাঝি, কলকাতা বিশ্ববিদ্যালয়ের ইন্সপেক্টর ইন কলেজেস দেবাশিস বিশ্বাস, অল বেঙ্গল প্রিন্সিপাল কাউন্সিলের সেক্রেটারি শ্যামলেন্দু চট্টোপাধ্যায়-বিশিষ্টজনেরা। অঙ্গনওয়াড়ি থেকে বিশ্ববিদ্যালয় পর্যন্ত জাতীয় শিক্ষানীতি প্রয়োগের পদ্ধতি ও তার খুঁটিনাটি নিয়ে আলোচনা কর্মশালায়। দেবাশিস বলেন, "জাতীয় শিক্ষানীতি শুধুমাত্র স্কুল বা কলেজে পড়াশোনা নয়, ছাত্রছাত্রীদের বিভিন্ন বিষয় হাতে-কলমে শিক্ষাও বটে। ছাত্রছাত্রীরা যে বিষয়ে পারদর্শী, তাদের সেই বিষয়ে অগ্রাধিকার দেওয়া হবে এই শিক্ষানীতিতে।"

#### FEEDBACK REPORT OF THE SEMINAR