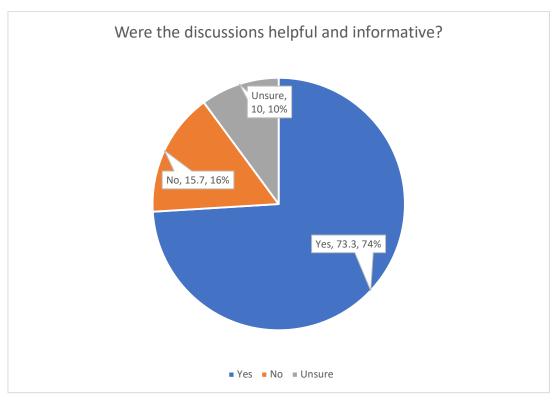

শ শিক্ষক এবং ছাত্রছাত্রীদের মধ্যে ধোঁয়াশা রয়েছে। আর এই ধোঁয়াশা কাটাতেই নতুন শিক্ষানীতি নিয়ে কর্মশালার আয়োজন করা হল।

# কর্মশালা

নিজস্ব সংবাদদাতা

# ভাঙড়

জাতীয় শিক্ষানীতি নিয়ে সোমবার কর্মশালা হল জীবনতলা রোকেয়া মহাবিদ্যালয়ে। উপস্থিত ছিলেন কলেজের অধ্যক্ষ অনুপকুমার মাঝি, কলকাতা বিশ্ববিদ্যালয়ের ইন্সপেক্টর ইন কলেজেস দেবাশিস বিশ্বাস, অল বেঙ্গল প্রিন্সিপাল কাউন্সিলের সেক্রেটারি শ্যামলেন্দু চট্টোপাধ্যায়-বিশিষ্টজনেরা। অঙ্গনওয়াড়ি থেকে বিশ্ববিদ্যালয় পর্যন্ত জাতীয় শিক্ষানীতি প্রয়োগের পদ্ধতি ও তার খুঁটিনাটি নিয়ে আলোচনা কর্মশালায়। দেবাশিস বলেন, "জাতীয় শিক্ষানীতি শুধুমাত্র স্কুল বা কলেজে পড়াশোনা নয়, ছাত্রছাত্রীদের বিভিন্ন বিষয় হাতে-কলমে শিক্ষাও বটে। ছাত্রছাত্রীরা যে বিষয়ে পারদর্শী, তাদের সেই বিষয়ে অগ্রাধিকার দেওয়া হবে এই শিক্ষানীতিতে।"

#### FEEDBACK REPORT OF THE SEMINAR