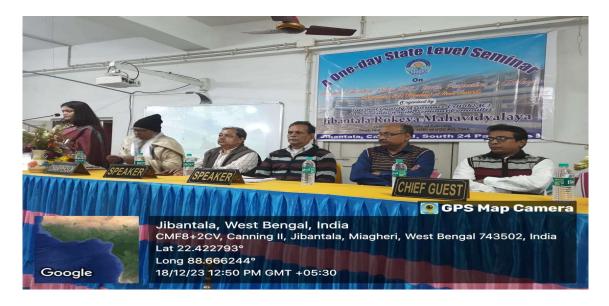

Banner of the Seminar

Flyer of the Seminar

The Resource Persons on the dais

Dr. Shyamalendu Chatterjee delivering his Keynote Address

The participants of the Seminar were teachers and students.

Dr. Debasish Biswas delivering his speech